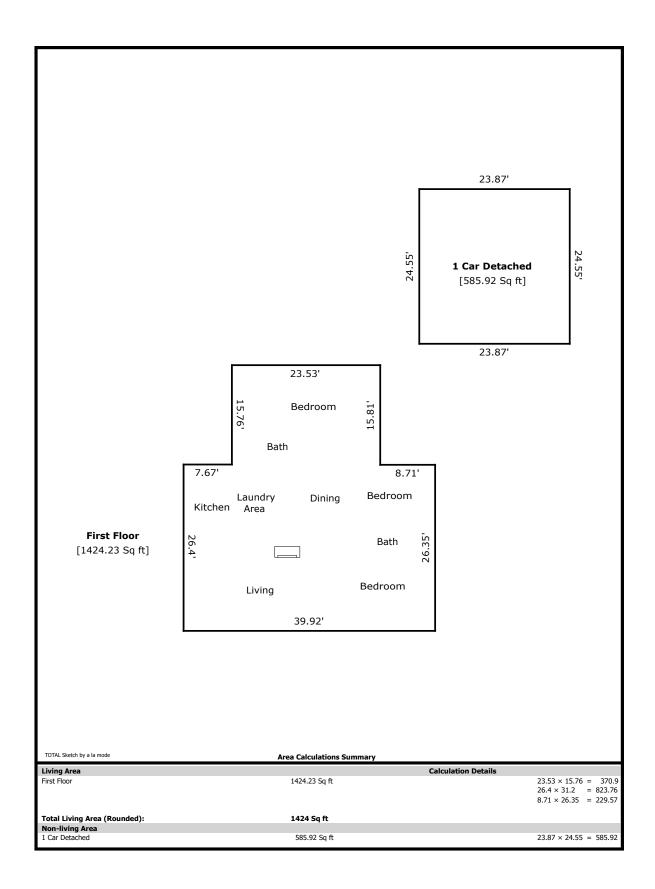

### Measurements of 3511 Belleview Rd

| <u>1st Floor</u> | <u>1424 sf</u> |
|------------------|----------------|
| Total Finished   | 1424 sf        |
| Detached Garage  | 586 sf         |

The Square Footage-Method for Calculating: ANSI® Z765-2021 (American National Standards Institute®) Measuring Standard for calculating gross living area (GLA), and non-GLA areas of the subject property, was utilized in creating the sketch for this measurement report.

#### **Building Sketch**

| Borrower         | N/A              |        |      |       |    |          |       |  |
|------------------|------------------|--------|------|-------|----|----------|-------|--|
| Property Address | 3511 Bellview Rd |        |      |       |    |          |       |  |
| City             | Knoxville        | County | Knox | State | ΤN | Zip Code | 37917 |  |
| Lender/Client    | Cyndi Sweet      |        |      |       |    |          |       |  |