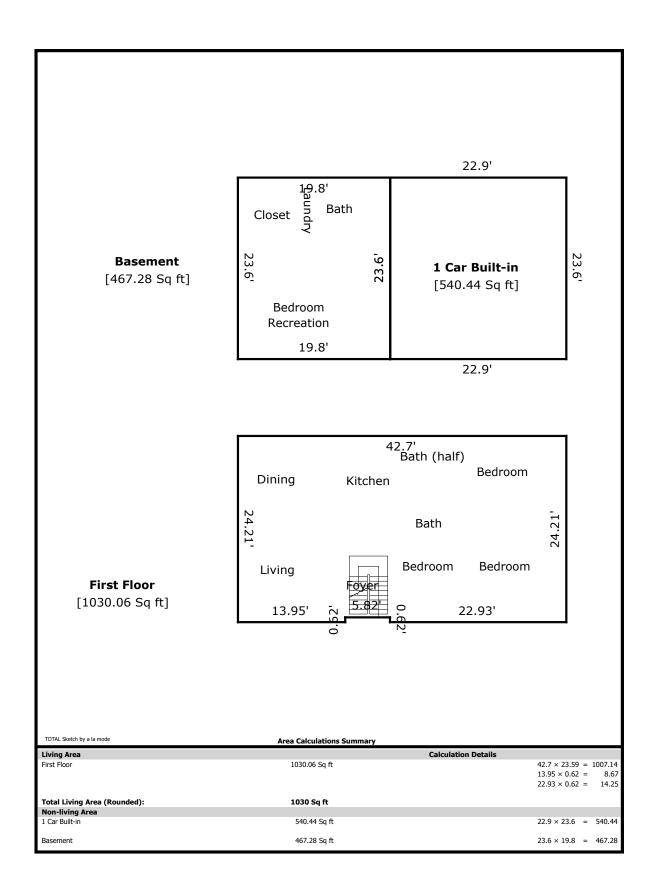

#### Measurements of 5706 Matlock Dr

Main Level- 1030 sq ft Down Level- 467 sq ft Total 1497 sq ft

The Square Footage-Method for Calculating: ANSI® Z765-2021 (American National Standards Institute®) Measuring Standard for calculating gross living area (GLA), and non-GLA areas of the subject property, was utilized in creating the sketch for this

#### **Interior Room Measurements**

#### First Floor

Living 15 x 9.5 Dining 11 x 9 Kitchen 11 x 11 Bath 8 x 5 Half Bath 8 x 5 Bed 13 x 10.5 Bed 10 x 9.5 Bed 10 x 9

#### **Basement**

Bed / Rec 14 x 12 Closet 7 x 7 Bath/Laundry 10.5 x 7

The above interior measurments are rounded to the nearest 0.5 ft.

| Mi   | 1/h  |
|------|------|
| JVVI | 1/// |

| Signature             | 0          | •     |    | Signature             |
|-----------------------|------------|-------|----|-----------------------|
| Name Charle           | s Skalet   |       |    | Name                  |
| Date Signed           | 12/05/2023 |       |    | Date Signed           |
| State Certification # | CR-2399    | State | TN | State Certification # |
| Or State License #    |            | State |    | Or State License #    |

## **Building Sketch**

| Borrower         | N/A             |        |      |       |    |          |       |  |
|------------------|-----------------|--------|------|-------|----|----------|-------|--|
| Property Address | 5706 Matlock Dr |        |      |       |    |          |       |  |
| City             | Knoxville       | County | Knox | State | TN | Zip Code | 37921 |  |
| Landar/Cliant    |                 |        |      |       |    |          |       |  |