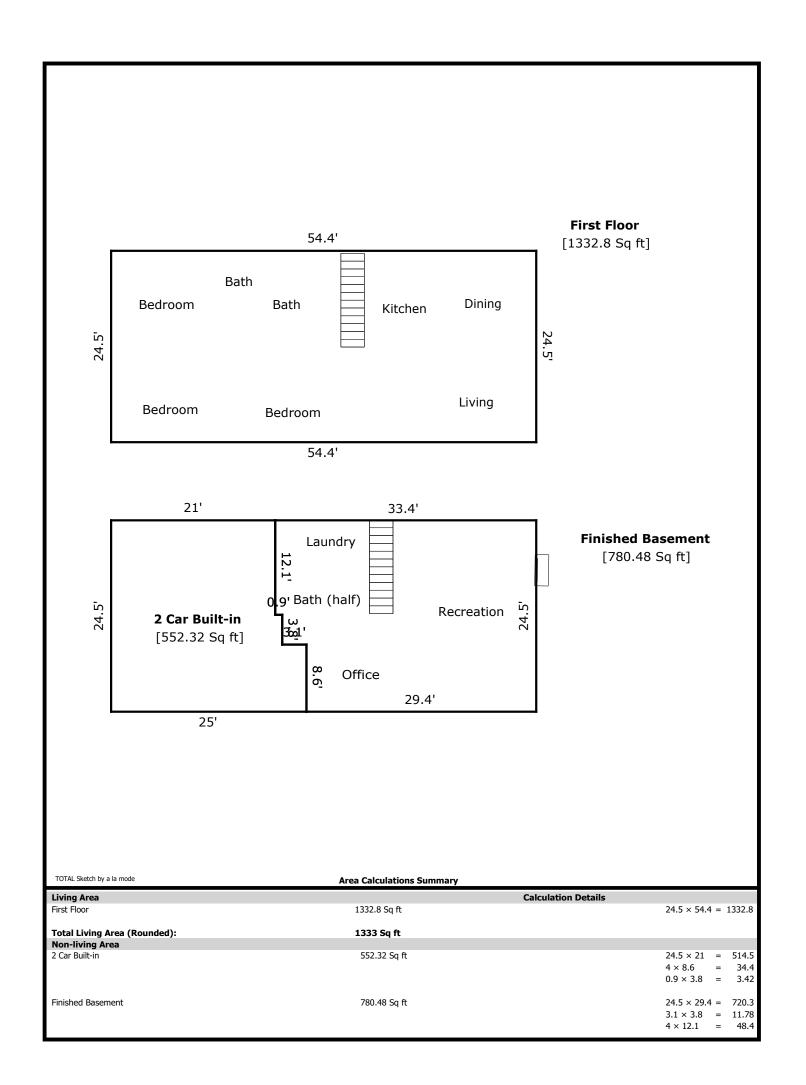

### **Measurements of 5417 Yosemite Trl**

1st Floor 1333 sf **Finished Basement** 780 sf **Total Finished** 2113 sf

**Unfinished Basement** 552 sf

The Square Footage-Method for Calculating: ANSI® Z765-2021 (American National Standards Institute®) Measuring Standard for calculating gross living area (GLA), and non-GLA areas of the subject property, was utilized in creating the sketch for this measurement report.

### **Building Sketch**

| Borrower         |                   |        |        |      |      |          |       |  |
|------------------|-------------------|--------|--------|------|------|----------|-------|--|
| Property Address | 5417 Yosemite Trl |        |        |      |      |          |       |  |
| City             | Knoxville         | County | / Knox | Stat | e TN | Zip Code | 37909 |  |
| Lender/Client    | Cvndi Sweet       |        |        |      |      |          |       |  |