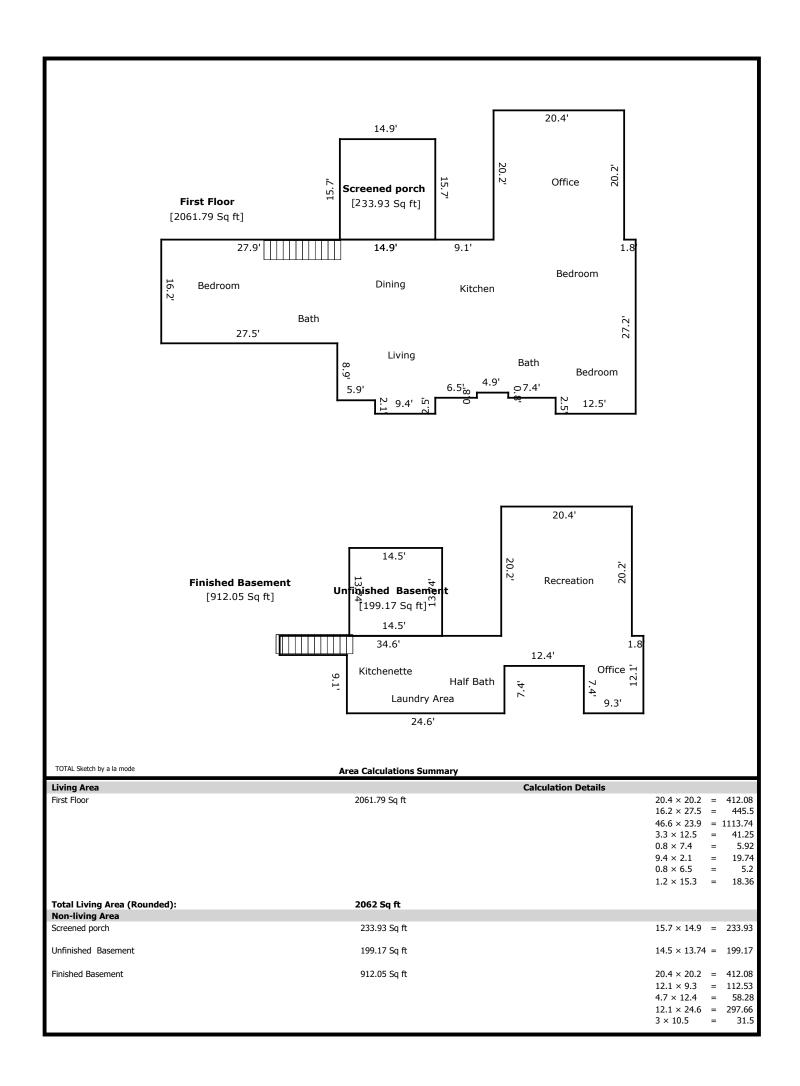

## Measurements of 3629 Taliluna Ave

1st Floor2062 sq ftTotal Gross Living Area2062 sq ftFinished Basement912 sq ftUnfinished Basement199 sq ft

The Square Footage-Method for Calculating: ANSI® Z765-2021 (American National Standards Institute®) Measuring Standard for calculating gross living area (GLA), and non-GLA areas of the subject property, was utilized in creating the sketch for this measurement report.

### **Building Sketch**

| Borrower         | N/A               |        |      |       |    |          |       |  |
|------------------|-------------------|--------|------|-------|----|----------|-------|--|
| Property Address | 3629 Taliluna Ave |        |      |       |    |          |       |  |
| City             | Knoxville         | County | Knox | State | TN | Zip Code | 37919 |  |
| Lender/Client    | Jade Kloss        |        |      |       |    |          |       |  |