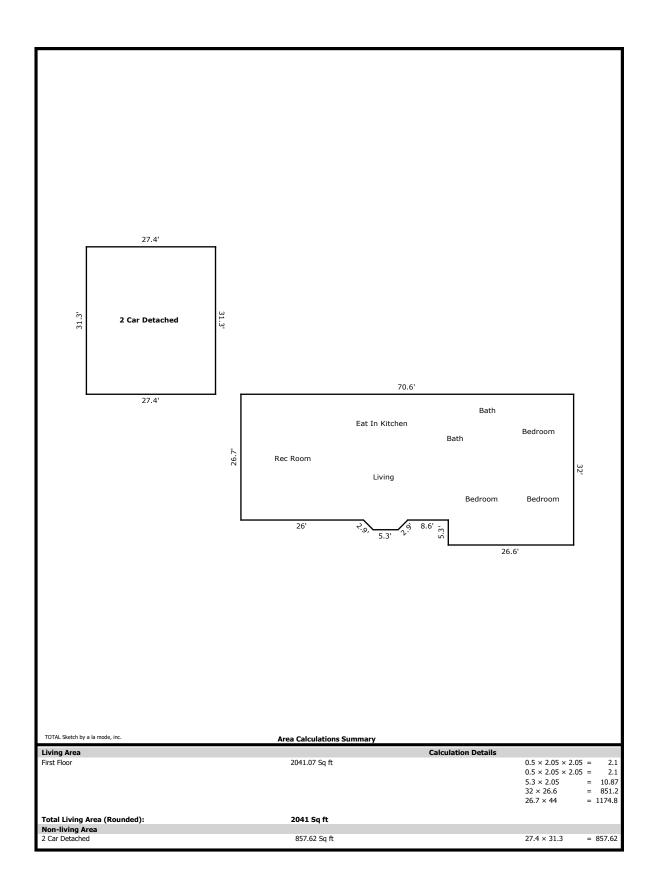

## **Building Sketch**

| Borrower         | N/A                |        |        |       |    |          |       |  |
|------------------|--------------------|--------|--------|-------|----|----------|-------|--|
| Property Address | 2990 Shaw Ferry Rd |        |        |       |    |          |       |  |
| City             | Lenoir City        | County | Loudon | State | TN | Zip Code | 37772 |  |
| Landar/Cliant    |                    |        |        |       |    |          |       |  |

## Measurements of 2990 Shaw Ferry Rd

Main Level 2,041 sq ft Total 2,041 sq ft 858 sq ft Garage

The Square Footage-Method for Calculating: ANSI® Z765-2021 (American National Standards Institute®) Measuring Standard for calculating gross living area (GLA), and non-GLA areas of the subject property, was utilized in creating the sketch for this measurement report.