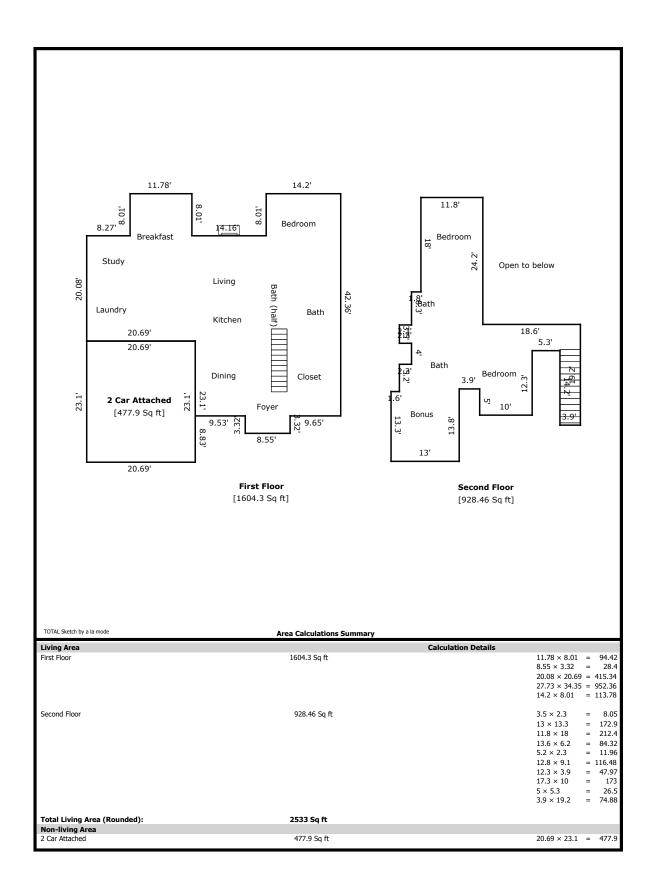

## Measurements of 2500 Brooke Willow Blvd

| 1st Level  | 1604 sq ft       |
|------------|------------------|
| Down Level | <u>929 sq ft</u> |
| Total      | 2533 sq ft       |

The Square Footage-Method for Calculating: ANSI® Z765-2021 (American National Standards Institute®) Measuring Standard for calculating gross living area (GLA), and non-GLA areas of the subject property, was utilized in creating the sketch for this measurement report.

FHA/VA Case No.

| Building S | Sketch |
|------------|--------|
|------------|--------|

| Borrower         | N/A                     |        |      |       |    |          |       |  |
|------------------|-------------------------|--------|------|-------|----|----------|-------|--|
| Property Address | 2500 Brooke Willow Blvd |        |      |       |    |          |       |  |
| City             | Knoxville               | County | Knox | State | ΤN | Zip Code | 37932 |  |
| Lender/Client    | Rachael Wedekind        |        |      |       |    |          |       |  |