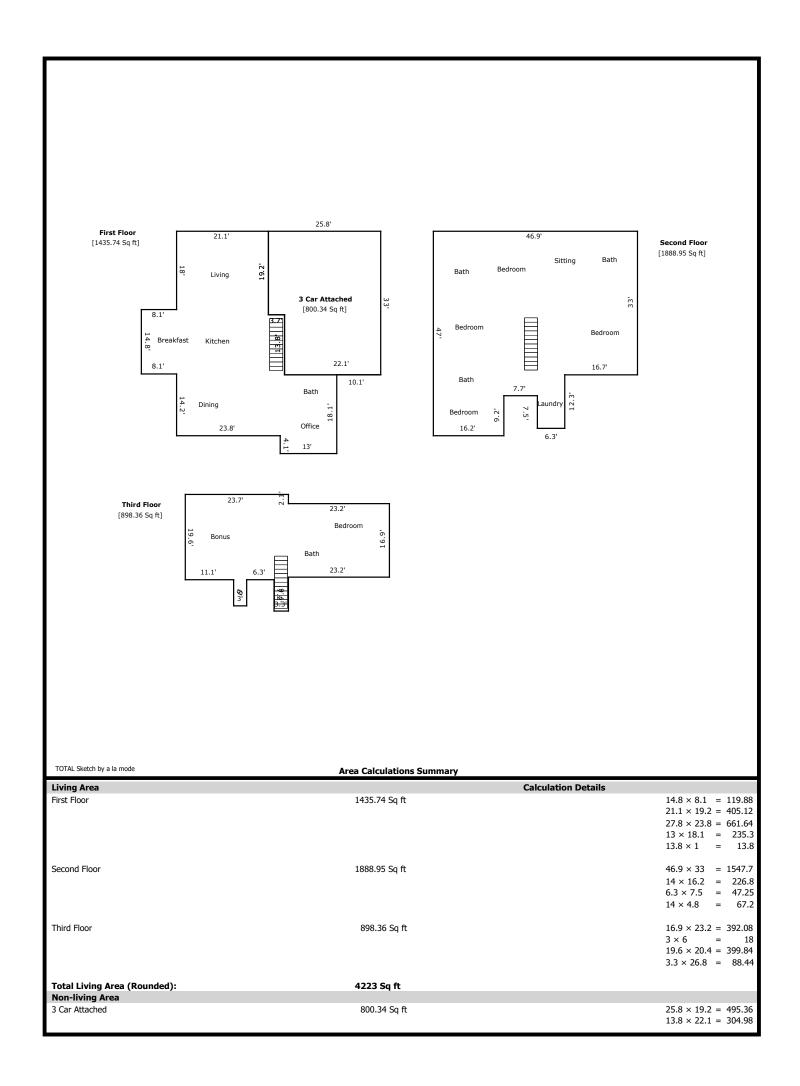

#### Measurements of 1639 Saint Petersburg Rd

1436 sq ft 1889 sq ft 898 sq ft **4223 sq ft** 1st Floor 2nd Floor 3rd Floor Total Garage 800 sq ft

The Square Footage-Method for Calculating: ANSI® Z765-2021 (American National Standards Institute®) Measuring Standard for calculating gross living area (GLA), and non-GLA areas of the subject property, was utilized in creating the sketch for this

### **Building Sketch**

| Borrower         | N/A                      |        |      |       |    |          |       |  |
|------------------|--------------------------|--------|------|-------|----|----------|-------|--|
| Property Address | 1639 Saint Petersburg Rd |        |      |       |    |          |       |  |
| City             | Knoxville                | County | Knox | State | TN | Zip Code | 37922 |  |
| Lender/Client    |                          |        |      |       |    |          |       |  |