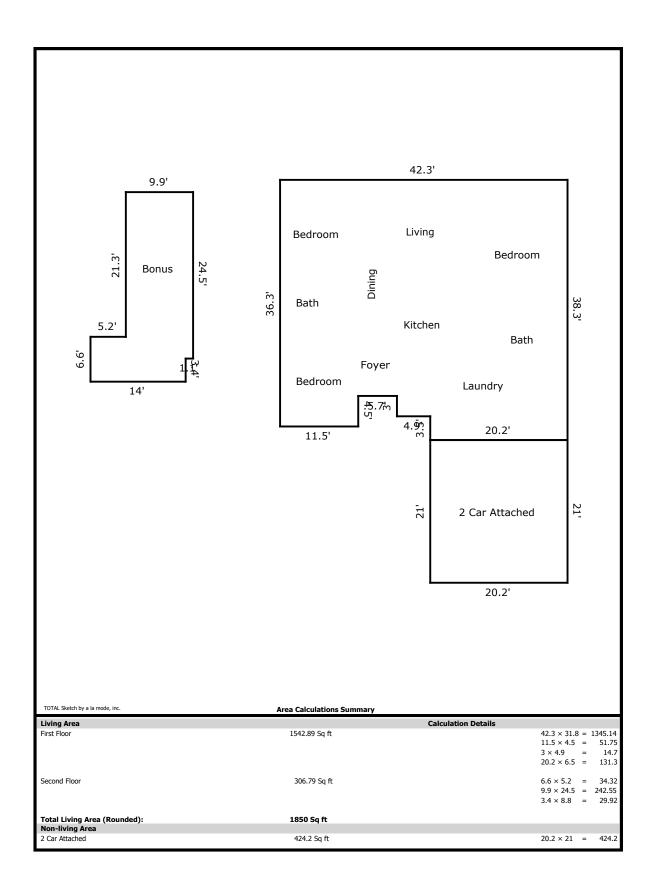

## **Building Sketch**

| Borrower         | N/A                 |        |      |       |    |          |       |  |
|------------------|---------------------|--------|------|-------|----|----------|-------|--|
| Property Address | 4605 Oak Meadow Way |        |      |       |    |          |       |  |
| City             | Knoxville           | County | Knox | State | TN | Zip Code | 37918 |  |
| Landar/Cliant    |                     |        |      |       |    |          |       |  |

## Measurements of 4605 Oak Meadow Way

1,543 sq ft Main Level Second Level 307 sq ft Total 1,850 sq ft Garage 424 sq ft

The Square Footage-Method for Calculating: ANSI® Z765-2021 (American National Standards Institute®) Measuring Standard for calculating gross living area (GLA), and non-GLA areas of the subject property, was utilized in creating the sketch for this measurement report.