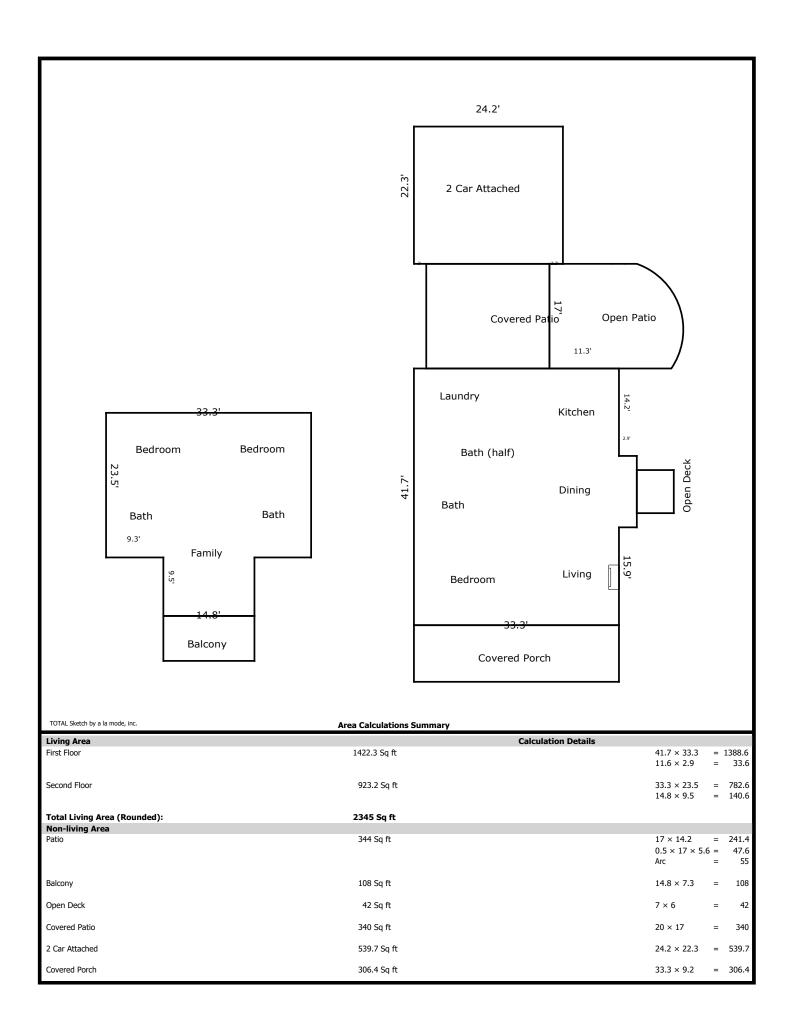

### Measurements of 9705 Clingmans Dome Dr

1422 sq ft Main Level Second Level 923 sq ft Total 2345 sq ft

The Square Footage-Method for Calculating: ANSI® Z765-2021 (American National Standards Institute®) Measuring Standard for calculating gross living area (GLA), and non-GLA areas of the subject property, was utilized in creating the sketch for this measurement report.

### **Interior Rooms**

#### 1st Level

Living 17.5 x 15 Dining 16.5 x 10.5 Kitchen 14 x 13.5 Bedroom 15 x 14.5 13 x 7.5 x irr Bath Laundry 8 x 7 7 x 3 **Half Bath** 

### 2nd Level

| Family | 15 x 14           |
|--------|-------------------|
| Bath   | 9 x 5.5           |
| Bed    | 16.5 x 13.5 x irr |
| Bed    | 16.5 x 14.5 x irr |
| Bath   | 9 x 6             |

Signature Name Charles Skalet Date Signed <u>07/17/2023</u> State Certification # CR-2399 State TN Or State License # State

# **Building Sketch**

| Borrower         | N/A                    |        |      |     |       |          |       |  |
|------------------|------------------------|--------|------|-----|-------|----------|-------|--|
| Property Address | 9705 Clingmans Dome Dr |        |      |     |       |          |       |  |
| City             | Knoxville              | County | Knox | Sta | te TN | Zip Code | 37922 |  |
| Lender/Client    | Nicole Brown           |        |      |     |       |          |       |  |