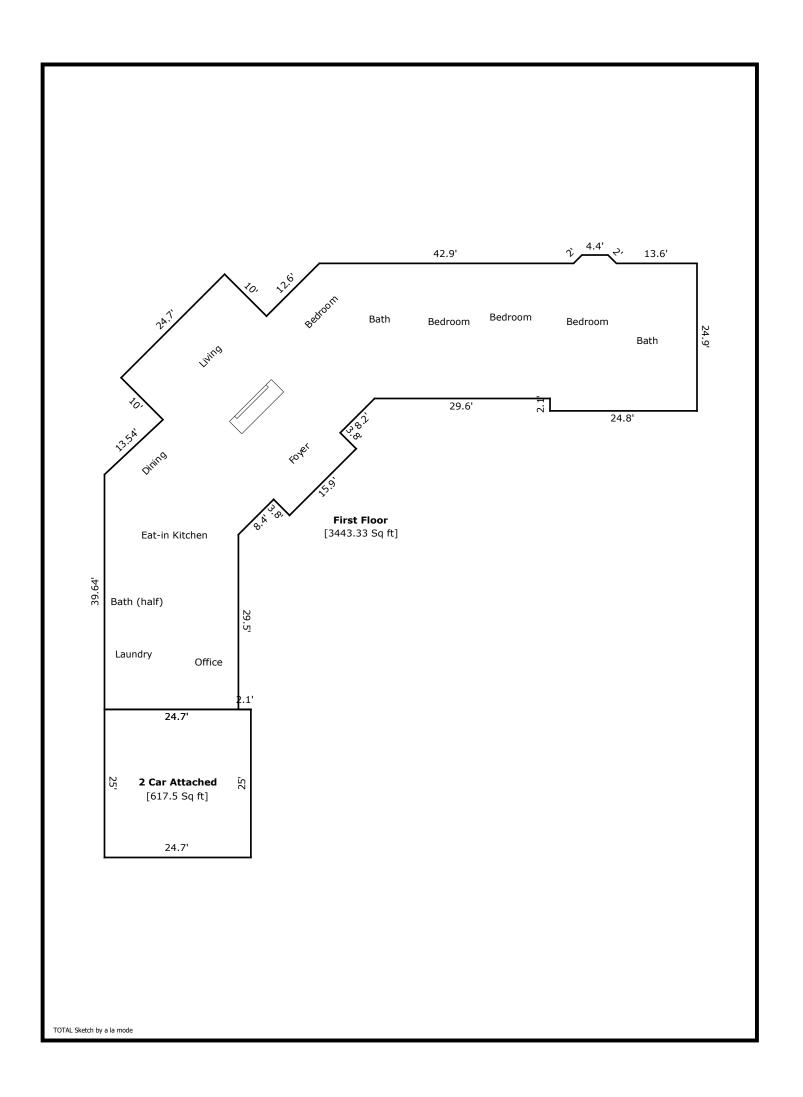

# **Building Sketch (Page - 1)**

| Borrower         | N/A                |        |      |       |    |          |       |  |
|------------------|--------------------|--------|------|-------|----|----------|-------|--|
| Property Address | 1105 N East End Rd |        |      |       |    |          |       |  |
| City             | Strawberry Plains  | County | Knox | State | TN | Zip Code | 37871 |  |
| Lender/Client    |                    |        |      |       |    |          |       |  |

## **Building Sketch (Page - 2)**

| Borrower         | N/A                |             |         |            |       |
|------------------|--------------------|-------------|---------|------------|-------|
| Property Address | 1105 N East End Rd |             |         |            |       |
| City             | Strawberry Plains  | County Knox | State T | N Zip Code | 37871 |
| Lender/Client    |                    |             |         |            |       |

TOTAL Sketch by a la mode Area Calculations Summary **Calculation Details** 0.5 × 1.41 × 1.41 0.5 × 1.41 × 1.41 First Floor 3443.33 Sq ft = 6.22 = 617.52 = 674.88 = 666.7 = 100.18 4.4 × 1.41 24.9 × 24.8 22.8 × 29.6 22.6 × 29.5 10.14 × 9.88  $0.5 \times 9.88 \times 9.26 = 45.75$   $9.33 \times 8.91 = 83.11$  $0.5 \times 8.91 \times 8.91 = 39.69$   $12.72 \times 5.94 = 75.57$ 0.5 × 5.94 × 5.94 = 17.64 = 80.54 = 16.81 13.89 × 5.8 0.5 × 5.8 × 5.8  $0.5 \times 14.14 \times 7.07 = 50$   $26.58 \times 10.39 = 276.31$  $\begin{array}{rcl} 26.58 \times 10.39 & = & 276.31 \\ 0.5 \times 10.39 \times 10.39 & = & 54.02 \\ 29.91 \times 7.07 & = & 211.46 \\ 0.5 \times 7.07 \times 7.07 & = & 25 \\ 13.47 \times 18.66 & = & 251.31 \\ 11.24 \times 2.22 & = & 25 \end{array}$ 11.24 × 2.69 30.21  $0.5 \times 2.69 \times 2.69 =$ 3.61 5.37 × 8.56 = 45.98  $0.5 \times 8.56 \times 8.56$   $0.5 \times 5.37 \times 2.69$ 36.6 7.22 **Total Living Area (Rounded): Non-living Area**2 Car Attached 3443 Sq ft 617.5 Sq ft 25 × 24.7 617.5

#### Measurements of 1105 N East End Rd

1st Level 3433 sq ft

The Square Footage-Method for Calculating: ANSI® Z765-2021 (American National Standards Institute®) Measuring Standard for calculating gross living area (GLA), and non-GLA areas of the subject property, was utilized in creating the sketch for this measurement report.

#### **Interior Rooms**

Office 13 x 9
Laundry 8.5 x 6
Half Bath 5 x 4.5
Eat in Kitchen 21 x 16
Dining 15 x 12.5 x irr
Living 23.5 x 23
Bedroom 15 x 10
Bath 15 x 5
Bedroom 15 x 11.5
Bedroom 15 x 11.5
Bedroom 21 x 14
Bath 23 x 9.5