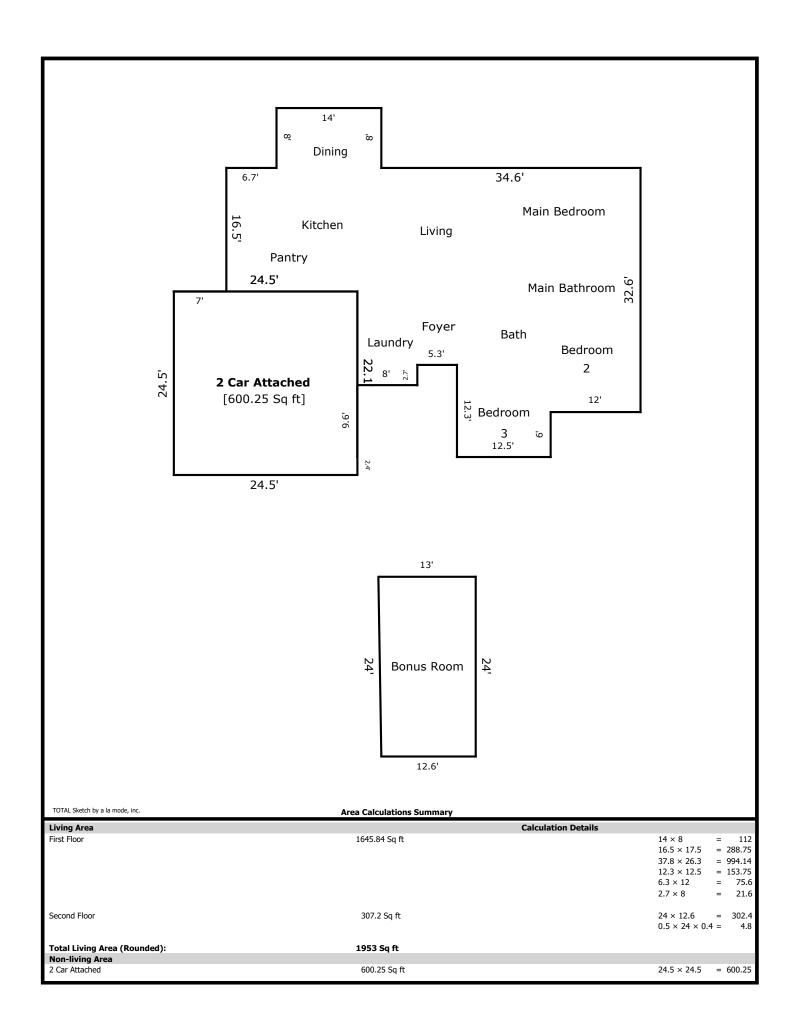

7953 Pelleaux- 1953 sq ft

1st Level- 1646 sq ft

Living 19 x 16
Main Bed 14 x 12
Main Bath 9 x 7
Bed 2 12 x 10
Bed 3 12 x 10
Bath 8 x 7
Kitchen 20 x 12
Dining 13 x 8
Pantry 12 x 5
Laundry 8 x 7

2nd Level- 307 sq ft

Bonus 23 x 12

| Signature                  |          | Signature             |       |
|----------------------------|----------|-----------------------|-------|
| Name Jeremy Skalet         |          | Name                  |       |
| Date Signed                |          | Date Signed           |       |
| State Certification # 3215 | State TN | State Certification # | State |
| Or State License #         | State    | Or State License #    | State |

## **Building Sketch**

| Borrower         | The Holli McCray Group |        |      |       |      |          |       |  |
|------------------|------------------------|--------|------|-------|------|----------|-------|--|
| Property Address | 7953 Pelleaux          |        |      |       |      |          |       |  |
| City             | Knoxville              | County | Knox | State | TN : | Zip Code | 37932 |  |
| Lender/Client    | The Holli McCray Group |        |      |       |      |          |       |  |