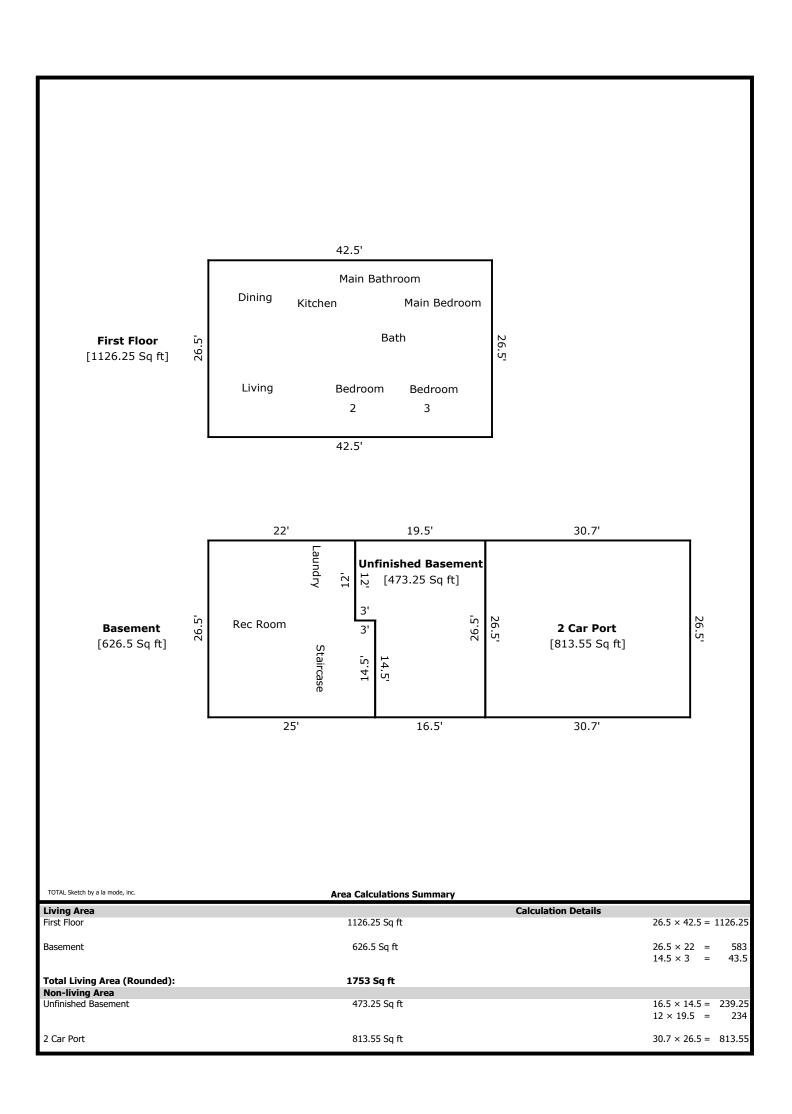

712 Aeronica- 1752 sq ft

1st Level- 1126 sq ft

Living 14 x 13 Dining 11 x 10 Kitchen 10 x 8 Bath 2 8 x 5 Bed 2 11 x 10 Bed 3 12 x 11 Main Bed 12 x 11 Main Bath 8 x 5

Basement- 626 sq ft

Rec 24 x 12

| Signature             |      | Signature |                       |       |  |
|-----------------------|------|-----------|-----------------------|-------|--|
| Name Jeremy Skalet    |      |           | _ Name                |       |  |
| Date Signed           |      |           | Date Signed           |       |  |
| State Certification # | 3215 | State TN  | State Certification # | State |  |
| Or State License #    |      | State     | Or State License #    | State |  |

## **Building Sketch**

| Borrower         | The Holli McCray Group |        |          |                |  |
|------------------|------------------------|--------|----------|----------------|--|
| Property Address | 712 Aeronica           |        |          |                |  |
| City             | Knoxville              | County | State TN | Zip Code 37919 |  |
| Lender/Client    | The Holli McCray Group |        |          |                |  |