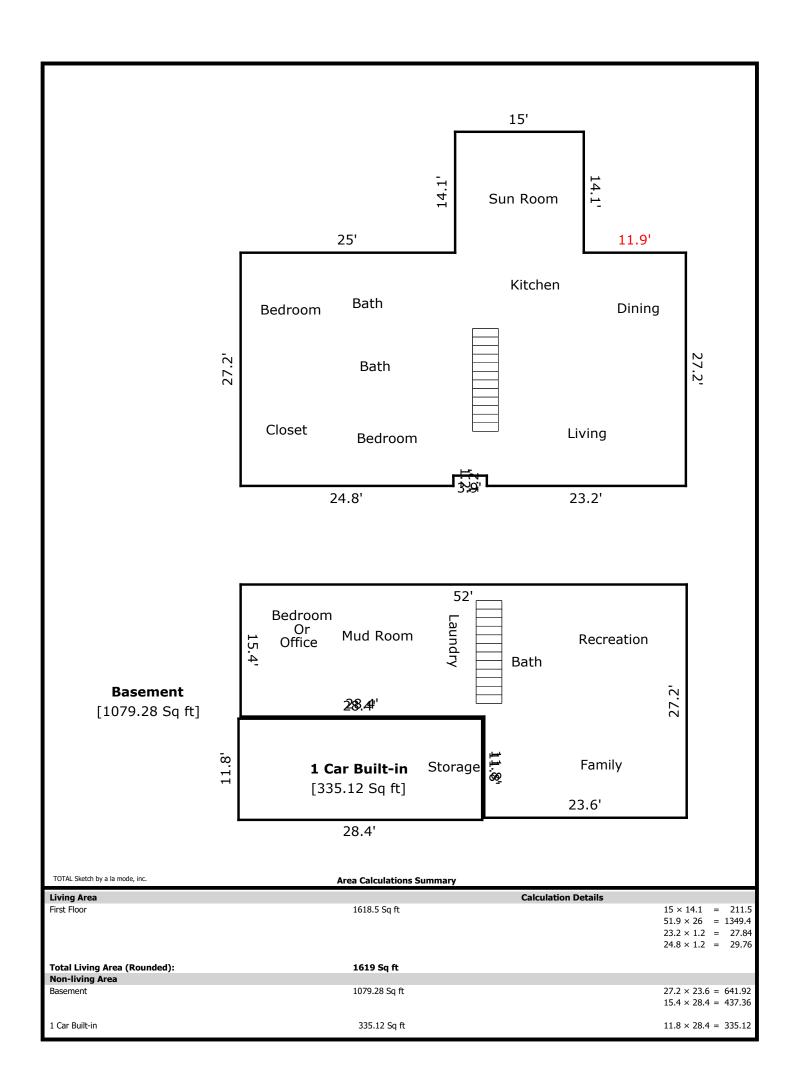

## Measurement of 1833 SW Chicadee Dr

1st Floor1619 sfFinished Basement1079 sfTotal Finished2698 sf

Unfinished Basement/Garage 335 sf

The Square Footage-Method for Calculating: ANSI® Z765-2021 (American National Standards Institute®) Measuring Standard for calculating gross living area (GLA), and non-GLA areas of the subject property, was utilized in creating the sketch for this measurement report.

## **Building Sketch**

| Borrower         | N/A              |        |      |       |    |          |       |  |
|------------------|------------------|--------|------|-------|----|----------|-------|--|
| Property Address | 1833 Chicadee Dr |        |      |       |    |          |       |  |
| City             | Knoxville        | County | Knox | State | TN | Zip Code | 37919 |  |
| Lender/Client    |                  |        |      |       |    |          |       |  |