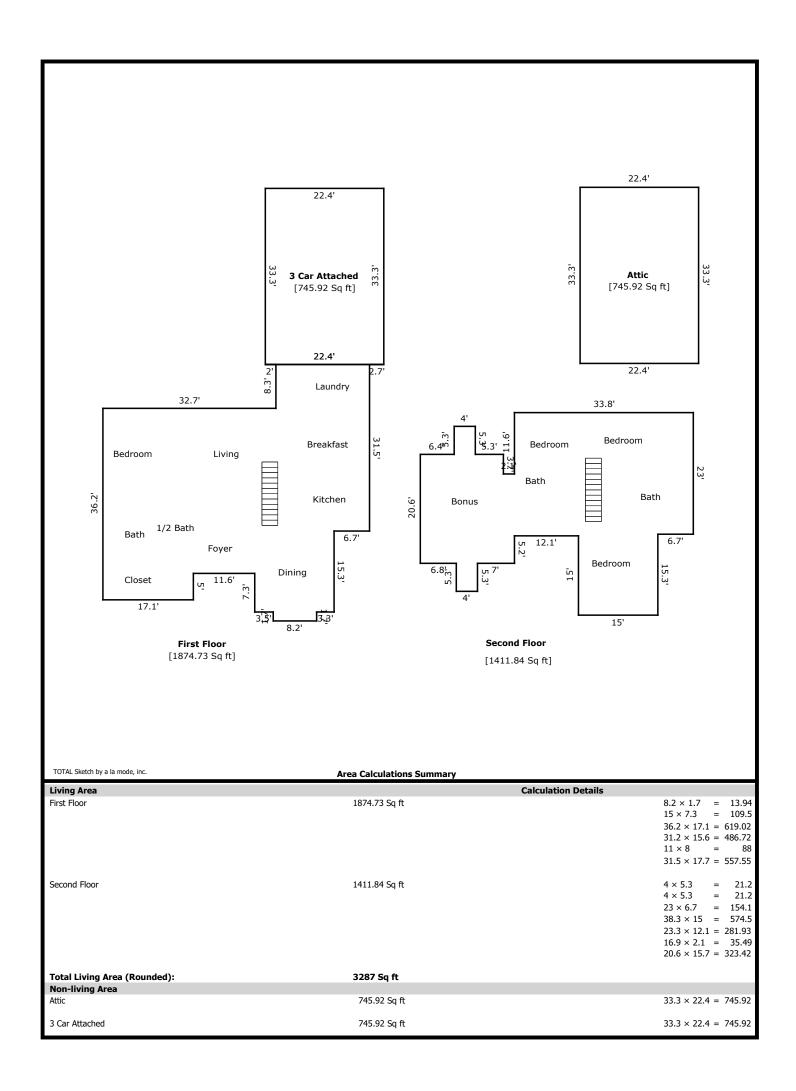

### Measurements of 11518 Cottage Creek Ln

 1st Level
 1875 sq ft

 2nd Level
 1412 sq ft

 Total
 3287 sq ft

The Square Footage-Method for Calculating: ANSI® Z765-2021 (American National Standards Institute®) Measuring Standard for calculating gross living area (GLA), and non-GLA areas of the subject property, was utilized in creating the sketch for this measurement report.

### **Interior Rooms**

1st Floor Kitchen/Breakfast 13 x 23.5 Laundry 6 x 11 Living 18 x 17.5 Dining 14.5 x 13.5 x irr 1/2 bath 8 x 5.5 x irr Bed 15.5 x 14 Bath 13.5 10.5

2nd Floor Bonus 16 x 20.5 x irr Bed 15 x13.5 Bed 15 x14 Bath 10 x 11 Bed 11 x 13

Interior rooms are measured to the nearest 0.5 foot.

11

| Signature (Mi AM              |          | Signature             |
|-------------------------------|----------|-----------------------|
| Name Charles Skalet           |          | Name                  |
| Date Signed 01/30/2023        |          | Date Signed           |
| State Certification # CR-2399 | State TN | State Certification # |
| Or State Licenses #           | Ctata    | Or State Licenses #   |

# **Building Sketch**

| Borrower         | NA                     |        |      |       |    |          |       |  |
|------------------|------------------------|--------|------|-------|----|----------|-------|--|
| Property Address | 11518 Cottage Creek Ln |        |      |       |    |          |       |  |
| City             | Knoxville              | County | Knox | State | TN | Zip Code | 37934 |  |
| Lender/Client    | Laura Slyman           |        |      |       |    |          |       |  |