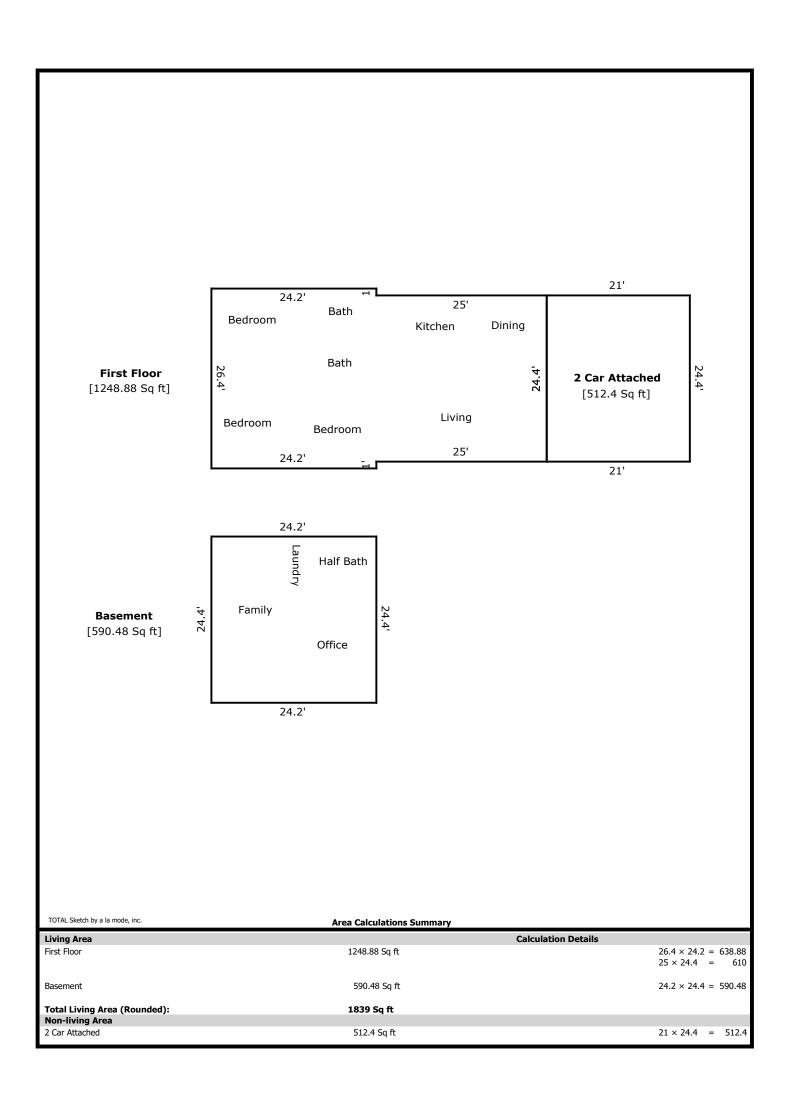

6912 Deane Hill Dr- 1839 sq ft

1st Level- 1249 sq ft Basement- 590 sq ft

Garage- 512 sq ft

| Signature                               | Signature                |       |
|-----------------------------------------|--------------------------|-------|
| Name Jeremy Skalet                      | Name                     |       |
| Date Signed                             | Date Signed              |       |
| State Certification # <u>3215</u> State | TN State Certification # | State |
| Or State License # State                | Or State License #       | State |

## **Building Sketch**

| Borrower         | Mike Barlow     |             |          |                |  |
|------------------|-----------------|-------------|----------|----------------|--|
| Property Address | 6912 Deane Hill |             |          |                |  |
| City             | Knoxville       | County Knox | State TN | Zip Code 37919 |  |
| Lender/Client    | Mike Barlow     |             |          |                |  |