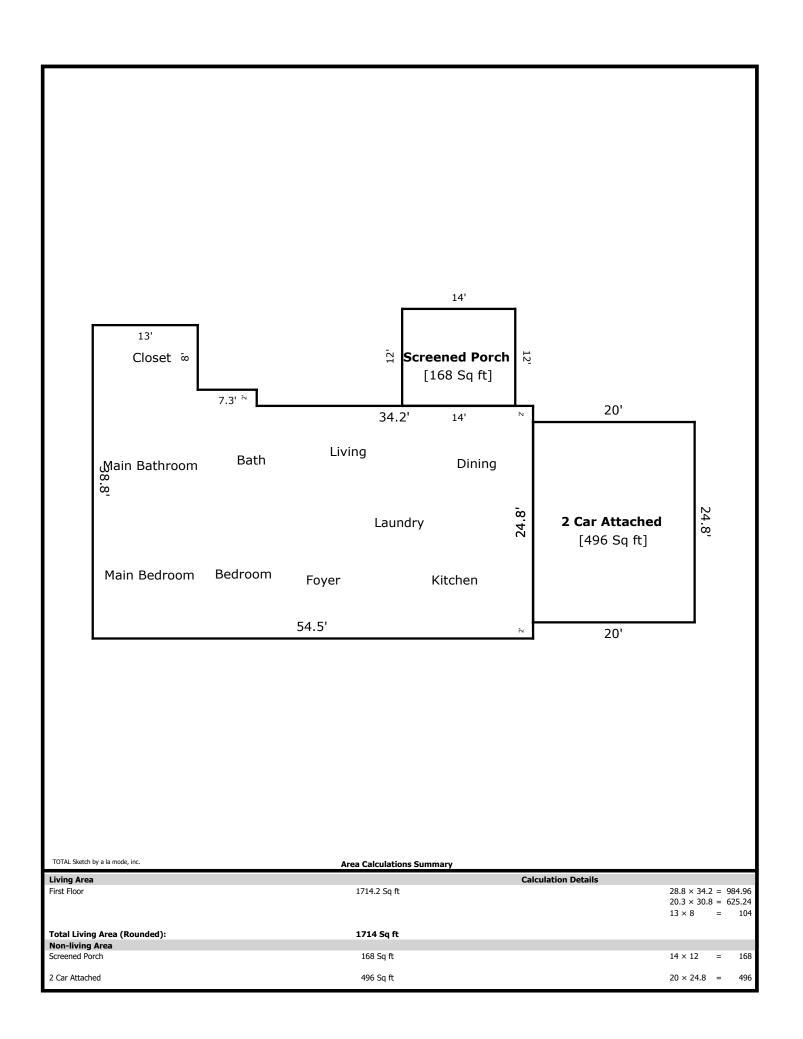

6700 Ridgerock- 1714 sq ft

Kitchen 14 x 14
Living/Dining 27 x 13
Laundry 8 x 7
Bed 2 13 x 11
Bath 2 10 x 8
Main Bed 17 x 14
Main Bath 17 x 10
Main Closet 12 x 10

| Signature                  |          | Signature             |       |
|----------------------------|----------|-----------------------|-------|
| Name Jeremy Skalet         |          | Name                  |       |
| Date Signed                |          | Date Signed           |       |
| State Certification # 3215 | State TN | State Certification # | State |
| Or State Licence #         | State    | Or State Licence #    | State |

## **Building Sketch**

| Borrower         | Gary Harwell   |        |          |                |
|------------------|----------------|--------|----------|----------------|
| Property Address | 6700 Ridgerock |        |          |                |
| City             | Knoxville      | County | State TN | Zip Code 37909 |
| Lender/Client    | Gary Harwell   |        |          |                |