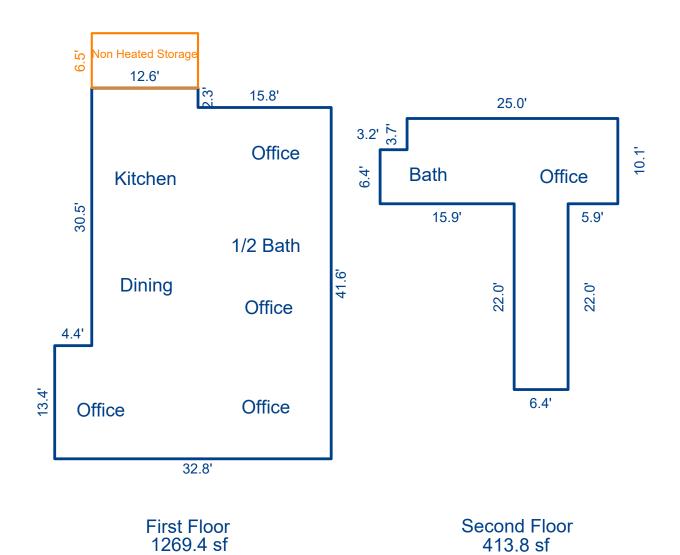

## Measurements of 3820 Sutherland Ave

First Floor 1269 sq ft 2nd Floor 414 sq ft

Total 1683 sqare feet

The Square Footage-Method for Calculating: ANSI® Z765-2021 (American National Standards Institute®) Measuring Standard for calculating gross living area (GLA), and non-GLA areas of the subject property, was utilized in creating the sketch for this measurement report.

## **Interior Room Measurements**

## 1st Floor

Office 12 x 8 Office 16 x 12 Office 12 x 10 Office 15 x 10.5 8.5 x 6 13 x 11.5 1/2 Bath Dining Kitchen 16 x 7.5

2nd Floor Office 21.5 x 15 x irregular 10 x 7.5

Bath

| Signature Min                 | lh |          |
|-------------------------------|----|----------|
| Name Charles Skalet           |    |          |
| Date Signed 12/02/2022        |    |          |
| State Certification # CR-2399 |    | State TN |
| Or State License #            |    | State    |

## **Building Sketch**

| Borrower         |                     |        |          |                |
|------------------|---------------------|--------|----------|----------------|
| Property Address | 3820 Sutherland Ave |        |          |                |
| City             | Knoxville           | County | State TN | Zip Code 37919 |
| Lender/Client    |                     |        |          |                |

Sketch by Apex Sketch

| AREA CALCULATIONS SUMMARY |                 |        |          |           | AREA CALCULATIONS BREAKDOWN |               |        |        |   |           |       |
|---------------------------|-----------------|--------|----------|-----------|-----------------------------|---------------|--------|--------|---|-----------|-------|
| Code                      | Description     | Factor | Net Size | Perimeter | Net Totals                  | Name          | Base x | Height | x | Width =   | Area  |
| GLA1                      | First Floor     | 1.0    | 1269.4   | 153.4     | 1269.4                      | First Floor   |        | 43.9   | х | 12.6 =    | 553.1 |
| GLA2                      | Second Floor    | 1.0    | 413.8    | 120.6     | 413.8                       |               |        | 41.6   | Х | 15.8 =    | 657.3 |
| OTH                       | Non Heated Stor | 1.0    | 81.9     | 38.2      | 81.9                        |               |        | 13.4   | х | 4.4 =     | 59.0  |
|                           |                 |        |          |           |                             | Second Floor  |        | 22.0   | х | 6.4 =     | 140.8 |
|                           |                 |        |          |           |                             |               |        | 28.2   | х | 6.4 =     | 180.5 |
|                           |                 |        |          |           |                             |               |        | 25.0   | х | 3.7 =     | 92.5  |
|                           |                 |        |          |           |                             |               |        |        |   |           |       |
|                           | Net LIVABLE     | cnt    | 2        | (rounded) | 1,683                       |               |        |        |   |           |       |
|                           |                 |        |          |           |                             | 6 total items |        |        |   | (rounded) | 1,683 |