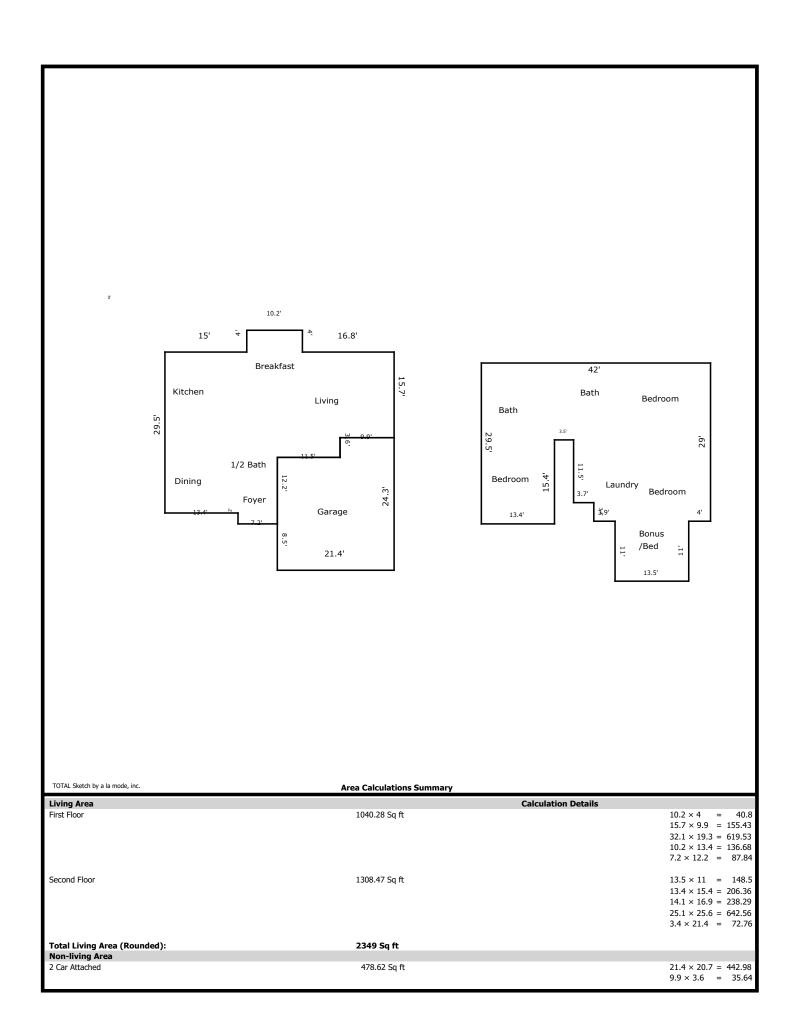

### Measurements of 10348 Harrison Springs Lane

2349 sq ft

1st Floor 1040 sq ft 2nd Floor 1309 sq ft

The Square Footage-Method for Calculating: ANSI® Z765-2021 (American National Standards Institute®) Measuring Standard for calculating gross living area (GLA), and non-GLA areas of the subject property, was utilized in creating the sketch for this measurement report.

#### Ist floor

Total

Living 18.5 x 15

Breakfast 13 x 9.5

Kitchen 13.5 x 12.5

Dining 12 x 13.5

Half bath 5x 5.5

#### 2nd floor

Primary bed 17 x 13.5

Primary bath 11.5x10.5

Bath 11.5 x5

Bed 11x11.5

Bed 11 x 11.5

Laundry 5x6

Bonus 13.5 x 12.5

## **Building Sketch**

| Borrower         | N/A                       |        |      |       |    |          |       |  |
|------------------|---------------------------|--------|------|-------|----|----------|-------|--|
| Property Address | 10348 Harrison Springs Ln |        |      |       |    |          |       |  |
| City             | Knoxville                 | County | Knox | State | TN | Zip Code | 37932 |  |
| Lender/Client    |                           |        |      |       |    |          |       |  |