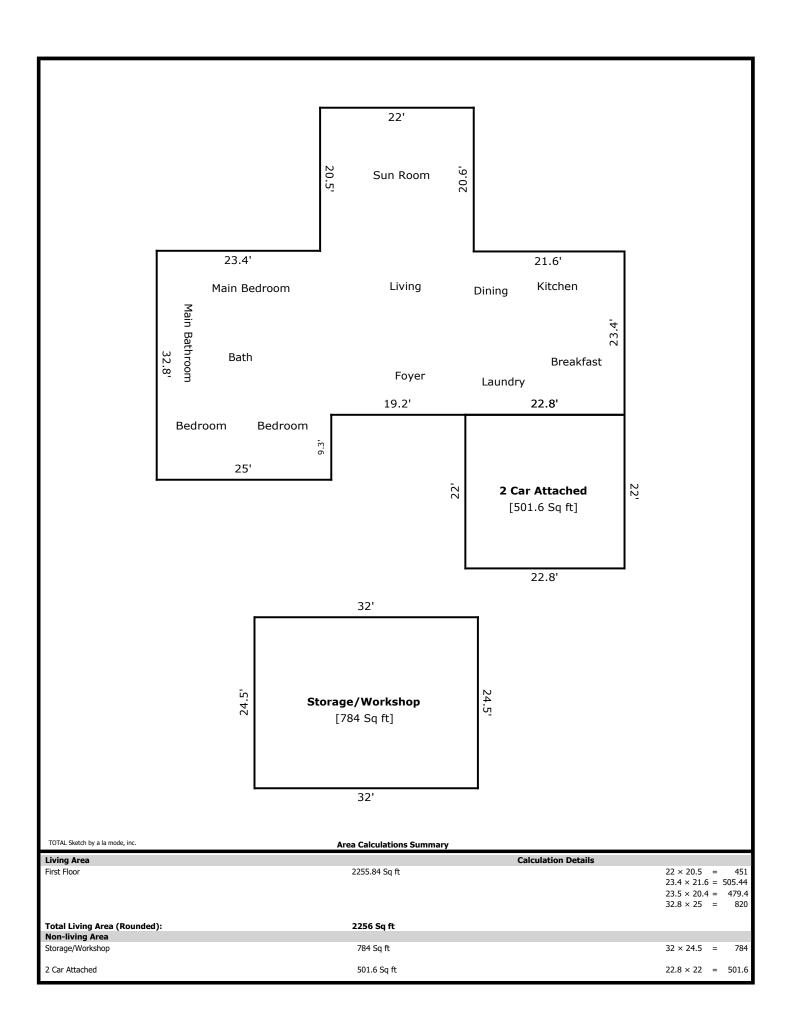

153 Ashley- 2256 sq ft

Sunroom 21 x 16 Living 20 x 18 Dining 12 x 11 Kitchen 13 x 10 Breakfast 10 x 10 Laundry 10 x 5 Bed 2 11 x 11 Bed 3 12 x 11 Bath 8 x 5 Main Bed 14 x 14 Main Bath 10 x 8

| Signature                                  | Signature               |       |
|--------------------------------------------|-------------------------|-------|
| Name Jeremy Skalet                         | Name                    |       |
| Date Signed                                | Date Signed             |       |
| State Certification # <u>3215</u> State TI | N State Certification # | State |
| Or State License # State                   | Or State License #      | State |

## **Building Sketch**

| Borrower         | Nicole Brown |        |       |    |          |       |  |
|------------------|--------------|--------|-------|----|----------|-------|--|
| Property Address | 153 Ashley   |        |       |    |          |       |  |
| City             | Powell       | County | State | ΤN | Zip Code | 37932 |  |
| Lender/Client    | Nicole Brown |        |       |    |          |       |  |