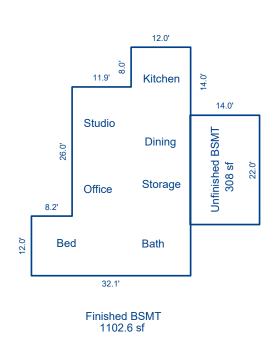

### Measurements of 1432 Broad Run Dr

1998 square feet 1103 square feet 1st Floor Finished Basement Unfinished Basement/Stg 308 square feet

Garage 566 square feet

The Square Footage-Method for Calculating: ANSI® Z765-2021 (American National Standards Institute®) Measuring Standard for calculating gross living area (GLA), and non-GLA areas of the subject property, was utilized in creating the sketch for this measurement report.

| Sketch | by | Apex | Sketch |
|--------|----|------|--------|
|        |    |      |        |

| AREA CALCULATIONS SUMMARY |                 |        |          |           | AREA CALCULATIONS BREAKDOWN |                |        |          |   |           |       |
|---------------------------|-----------------|--------|----------|-----------|-----------------------------|----------------|--------|----------|---|-----------|-------|
| Code                      | Description     | Factor | Net Size | Perimeter | Net Totals                  | Name           | Base 2 | c Height | x | Width =   | Area  |
| GLA1                      | First Floor     | 1.0    | 1997.7   | 220.4     | 1997.7                      | First Floor    |        | 12.0     | х | 8.0 =     | 96.0  |
| BSMT                      | Unfinished BSMT | 1.0    | 308.0    | 72.0      |                             |                |        | 5.5      | х | 2.9 =     | 16.0  |
|                           | Finished BSMT   | 1.0    | 1102.6   | 156.2     | 1410.6                      |                | 0.5    | 4.1      | х | 2.1 =     | 4.2   |
| GAR                       | Garage          | 1.0    | 565.6    | 95.2      | 565.6                       |                | 0.5    | 4.1      | х | 2.1 =     | 4.2   |
|                           |                 |        |          |           |                             |                |        | 33.6     | х | 10.5 =    | 352.8 |
|                           |                 |        |          |           |                             |                |        | 6.1      | х | 2.4 =     | 14.6  |
|                           |                 |        |          |           |                             |                |        | 16.6     | х | 5.3 =     | 88.0  |
|                           |                 |        |          |           |                             |                |        | 53.8     | х | 7.5 =     | 404.0 |
|                           |                 |        |          |           |                             |                |        | 45.8     | х | 12.9 =    | 590.4 |
|                           |                 |        |          |           |                             |                |        | 8.0      | х | 7.0 =     | 55.9  |
|                           |                 |        |          |           |                             |                |        | 26.9     | х | 13.8 =    | 371.5 |
|                           |                 |        |          |           |                             |                |        |          |   |           |       |
|                           | Net LIVABLE     | cnt    | 1        | (rounded) | 1,998                       | 11 total items |        |          |   | (rounded) | 1,998 |