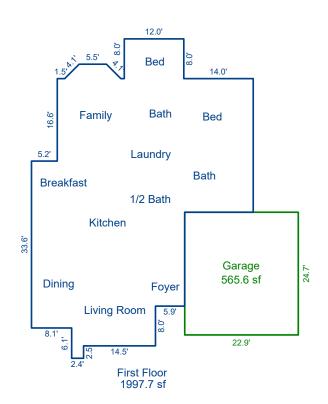

### Measurements of 1432 Broad Run Dr

1998 square feet 1103 square feet 1st Floor Finished Basement Unfinished Basement/Stg 308 square feet

Garage 566 square feet

The Square Footage-Method for Calculating: ANSI® Z765-2021 (American National Standards Institute®) Measuring Standard for calculating gross living area (GLA), and non-GLA areas of the subject property, was utilized in creating the sketch for this measurement report.

| Sketch | by | Apex | Sketch |
|--------|----|------|--------|
|        |    |      |        |

| AREA CALCULATIONS SUMMARY |                 |        |          |           | AREA CALCULATIONS BREAKDOWN |                |        |          |   |           |       |
|---------------------------|-----------------|--------|----------|-----------|-----------------------------|----------------|--------|----------|---|-----------|-------|
| Code                      | Description     | Factor | Net Size | Perimeter | Net Totals                  | Name           | Base 2 | c Height | x | Width =   | Area  |
| GLA1                      | First Floor     | 1.0    | 1997.7   | 220.4     | 1997.7                      | First Floor    |        | 12.0     | х | 8.0 =     | 96.0  |
| BSMT                      | Unfinished BSMT | 1.0    | 308.0    | 72.0      |                             |                |        | 5.5      | х | 2.9 =     | 16.0  |
|                           | Finished BSMT   | 1.0    | 1102.6   | 156.2     | 1410.6                      |                | 0.5    | 4.1      | х | 2.1 =     | 4.2   |
| GAR                       | Garage          | 1.0    | 565.6    | 95.2      | 565.6                       |                | 0.5    | 4.1      | х | 2.1 =     | 4.2   |
|                           |                 |        |          |           |                             |                |        | 33.6     | х | 10.5 =    | 352.8 |
|                           |                 |        |          |           |                             |                |        | 6.1      | х | 2.4 =     | 14.6  |
|                           |                 |        |          |           |                             |                |        | 16.6     | х | 5.3 =     | 88.0  |
|                           |                 |        |          |           |                             |                |        | 53.8     | х | 7.5 =     | 404.0 |
|                           |                 |        |          |           |                             |                |        | 45.8     | х | 12.9 =    | 590.4 |
|                           |                 |        |          |           |                             |                |        | 8.0      | х | 7.0 =     | 55.9  |
|                           |                 |        |          |           |                             |                |        | 26.9     | х | 13.8 =    | 371.5 |
|                           |                 |        |          |           |                             |                |        |          |   |           |       |
|                           | Net LIVABLE     | cnt    | 1        | (rounded) | 1,998                       | 11 total items |        |          |   | (rounded) | 1,998 |