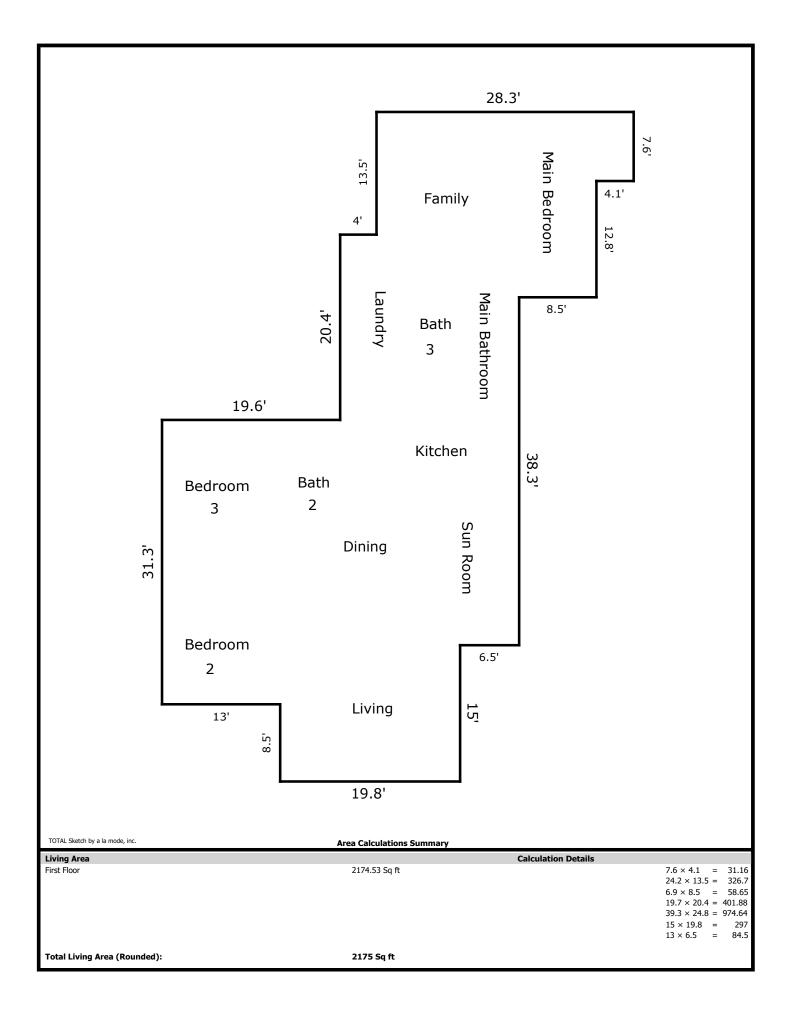

911 E Inskip- 2174

Living 19 x 13 Dining 12 x 12 Sun Room 11 x 6 Kitchen 17 x 11 Bed 2 13 x 12 Bed 3 13 x 12 Bath 2 13 x 8 Laundry 8 x 6 Bath 3 8 x 5 Family 19 x 12 Main Bed 19 x 11 Main Bath 8 x 5

| Signature                         |          | Signature             |       |
|-----------------------------------|----------|-----------------------|-------|
| Name Jeremy Skalet                |          | Name                  |       |
| Date Signed                       |          | Date Signed           |       |
| State Certification # <u>3215</u> | State TN | State Certification # | State |
| Or State License #                | State    | Or State License #    | State |

# **Building Sketch**

| Borrower         | The Holli McCray Group |        |          |                |  |
|------------------|------------------------|--------|----------|----------------|--|
| Property Address | 911 E Inskip           |        |          |                |  |
| City             | Knoxville              | County | State TN | Zip Code 37918 |  |
| Lender/Client    | The Holli McCray Group |        |          |                |  |