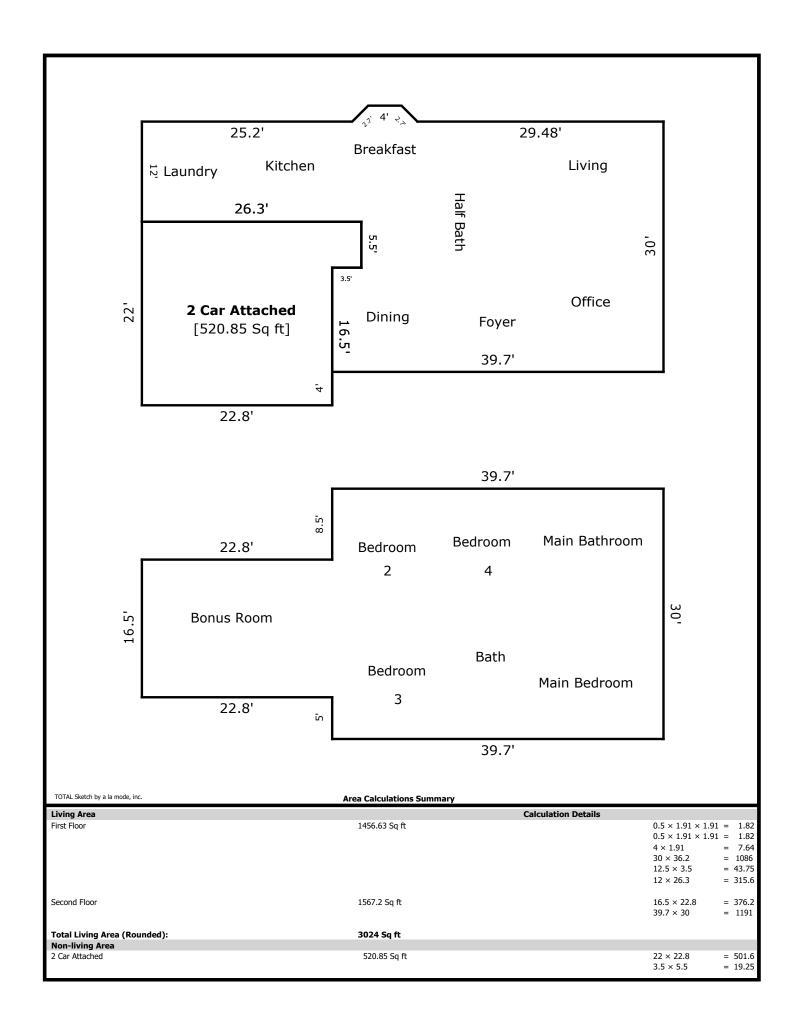

1109 Oak Haven- 3023 sq ft

1st Level- 1456 sq ft

Borrower Property Address

City Lender/Client

> Office 14 x 12 Living 16 x 16 Half Bath 6 x 5 Breakfast 11 x 8 Kitchen 16 x 11 Dining 13 x 11 Laundry 11 x 10

2nd Level- 1567 sq ft

Bonus 21 x 16 Bed 2 13 x 11 Bed 3 12 x 10 Bed 4 13 x 11 Bath 12 x 9 Main Bed 16 x 14 Main Bath 13 x 13

| Signature                  |          | Signature             |       |
|----------------------------|----------|-----------------------|-------|
| Name Jeremy Skalet         |          | Name                  |       |
| Date Signed                |          | Date Signed           |       |
| State Certification # 3215 | State TN | State Certification # | State |
| Or State License #         | State    | Or State License #    | State |

#### **Building Sketch**

| Borrower         | The Holli McCray Group |             |          |                |
|------------------|------------------------|-------------|----------|----------------|
| Property Address | 1109 Oak Haven Rd      |             |          |                |
| City             | Knoxville              | County Knox | State TN | Zip Code 37932 |
| Lender/Client    | The Holli McCray Group |             |          |                |