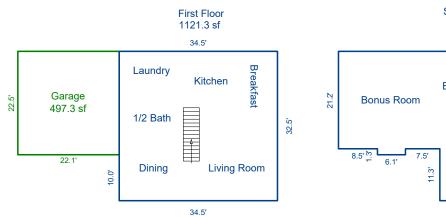

### Measurements of 7501 Misty View Ln

1121 sq ft 1st Level 2nd Level 1621 sq ft Total 2741 sq ft

The Square Footage-Method for Calculating: ANSI® Z765-2021 (American National Standards Institute®) Measuring Standard for calculating gross living area (GLA), and non-GLA areas of the subject property, was utilized in creating the sketch for this measurement report.

# **Building Sketch**

| Borrower         | N/A                |             |          |                |
|------------------|--------------------|-------------|----------|----------------|
| Property Address | 7501 Misty View Ln |             |          |                |
| City             | Knoxville          | County Knox | State TN | Zip Code 37931 |
| Lender/Client    |                    |             |          |                |

| AREA CALCULATIONS SUMMARY |              |        |          |           | AREA CALCULATIONS BREAKDOWN |               |        |          |           |        |
|---------------------------|--------------|--------|----------|-----------|-----------------------------|---------------|--------|----------|-----------|--------|
| Code                      | Description  | Factor | Net Size | Perimeter | Net Totals                  | Name          | Base x | Height x | Width =   | Area   |
| GLA1                      | First Floor  | 1.0    | 1121.3   | 134.0     | 1121.3                      | First Floor   |        | 34.5 x   | 32.5 =    | 1121.3 |
| GLA2                      | Second Floor | 1.0    | 1621.3   | 184.8     | 1621.3                      | Second Floor  |        | 6.1 x    | 1.3 =     | 7.9    |
| GAR                       | Garage       | 1.0    | 497.3    | 89.2      | 497.3                       |               |        | 11.8 x   | 2.0 =     | 23.6   |
|                           | -            |        |          |           |                             |               |        | 34.5 x   | 32.5 =    | 1121.3 |
|                           |              |        |          |           |                             |               |        | 22.1 x   | 21.2 =    | 468.5  |
|                           |              |        |          |           |                             |               |        |          |           |        |
|                           | Net LIVABLE  | cnt    | 2        | (rounded) | 2,743                       | 5 total items |        |          | (rounded) | 2,743  |

© iLOOKABOUT (US) Inc. dba Apex Software