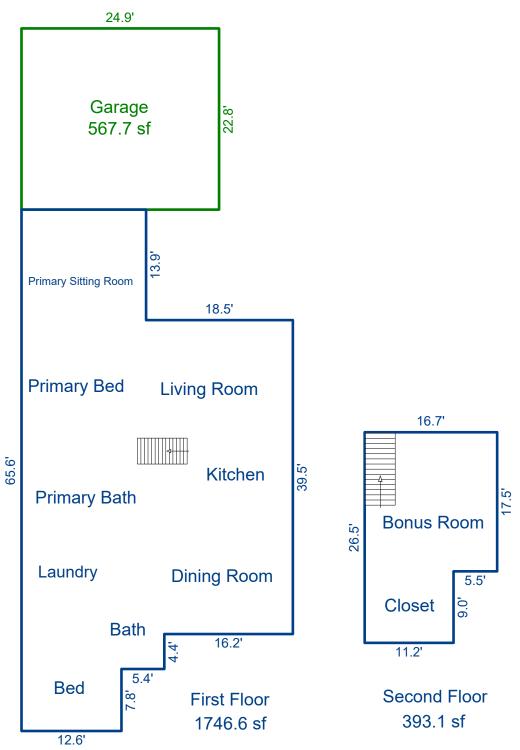

#### Measurements of 1623 Mystic St

1st Floor 1747 sq ft 2nd Floor 393 sq ft Total 2140 sq ft

The Square Footage-Method for Calculating: ANSI® Z765-2021 (American National Standards Institute®) Measuring Standard for calculating gross living area (GLA), and non-GLA areas of the subject property, was utilized in creating the sketch for this measurement report.

#### Interior Room Measurements

First Floor Dining Kitchen 12 x 11 11 x 16.5 18 x 16 13.5 x 12 Living Bed Bath 8.5 x 5 Laundry
Primary Bed
Primary Bath
Primary Sitting 9 x 6 14.5 x 13.5 12.5 x 8.5 x irr 16 x 14

Second Floor Bonus 17.5 x 16.5 x irr

| Signature                     |          | Signature             |       |  |  |
|-------------------------------|----------|-----------------------|-------|--|--|
| Name Charles Skalet           |          | Name                  |       |  |  |
| Date Signed                   |          | Date Signed           |       |  |  |
| State Certification # CR-2399 | State TN | State Certification # | State |  |  |
| Or State License #            | State    | Or State License #    | State |  |  |

| Sketch | hν | Anex | Sketch |
|--------|----|------|--------|

|      | AREA CALCULATIONS SUMMARY |        |          |           |            |               | AREA CALCUL | ATIONS | BRI | EAKDOWN   |       |
|------|---------------------------|--------|----------|-----------|------------|---------------|-------------|--------|-----|-----------|-------|
| Code | Description               | Factor | Net Size | Perimeter | Net Totals | Name          | Base x      | Height | x   | Width =   | Area  |
| GLA1 | First Floor               | 1.0    | 1746.6   | 199.6     | 1746.6     | First Floor   |             | 43.9   | х   | 18.0 =    | 790.2 |
| GLA2 | Second Floor              | 1.0    | 393.1    | 86.4      | 393.1      |               |             | 39.5   | Х   | 16.2 =    | 639.9 |
| GAR  | Garage                    | 1.0    | 567.7    | 95.4      | 567.7      |               |             | 12.6   | Х   | 7.8 =     | 98.3  |
|      |                           |        |          |           |            |               |             | 15.7   | Х   | 13.9 =    | 218.2 |
|      |                           |        |          |           |            | Second Floor  |             | 26.5   | х   | 11.2 =    | 296.8 |
|      |                           |        |          |           |            |               |             | 17.5   | х   | 5.5 =     | 96.2  |
|      |                           |        |          |           |            |               |             |        |     |           |       |
|      | Net LIVABLE               | cnt    | 2        | (rounded) | 2,140      | 6 total items |             |        |     | (rounded) | 2,140 |