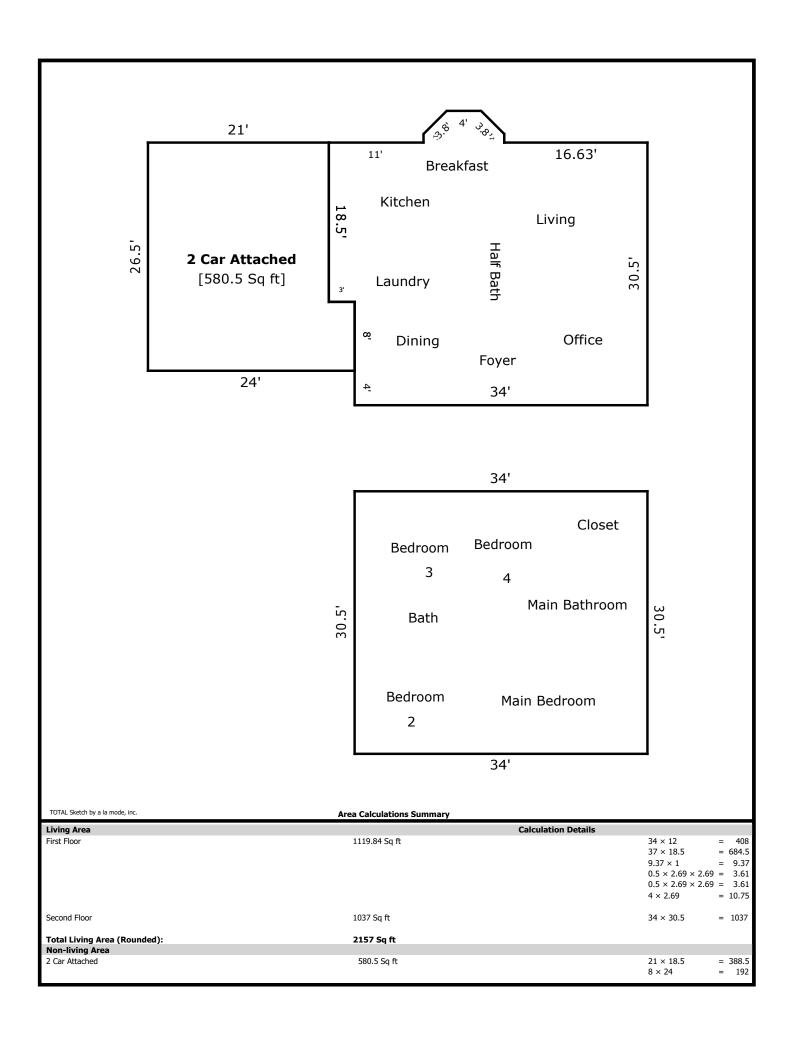

## Supplemental Addendum

1348 Wenlock- 2157 sq ft

1st Level- 1120 sq ft

Office 13 x 12 Dining 12 x 11 Half Bath 6 x 3 Kitchen 11 x 10 Breakfast 8 x 6 Living 16 x 13 Laundry 6 x 5

2nd Level- 1037 sq ft

Main Bed 17 x 13 Main Bath 13 x 6 Bed 2 12 x 11 Bed 3 12 x 11 Bed 4 12 x 11 Bath 9 x 5

# **Building Sketch**

| Borrower         | Martha Riordan |             |          |                |  |
|------------------|----------------|-------------|----------|----------------|--|
| Property Address | 1348 Wenlock   |             |          |                |  |
| City             | Knoxville      | County Knox | State TN | Zip Code 37932 |  |
| Lender/Client    | Martha Riordan |             |          |                |  |