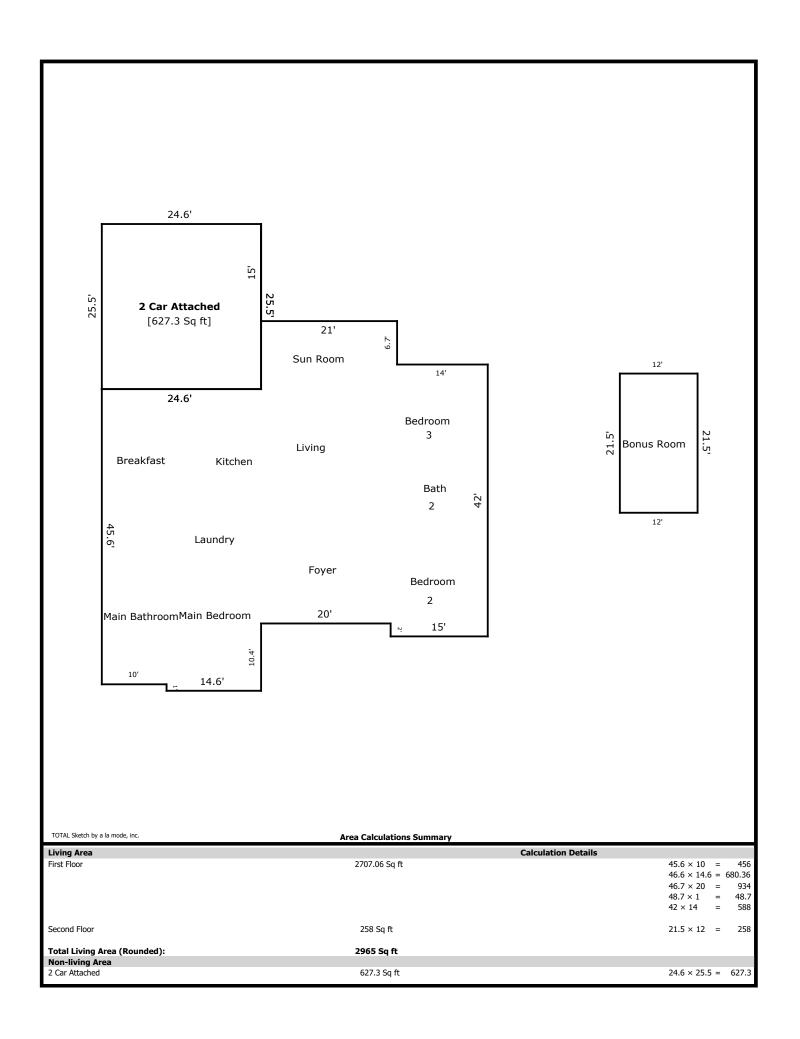

## 12430 Willow Ridge- 2965 sq ft

1st Level- 2707 sq ft

Living 24 x 21
Dining 13 x 13
Bed 2 13 x 10
Bath 2 9 x 8
Bed 3 13 x 13
Sun Room 21 x 16
Main Bed 15 x 13
Main Bath 14 x 10
Kitchen 16 x 9
Breakfast 13 x 6
Laundry 9 x 7

2nd Level- 258 sq ft

Bonus 21 x 11

| Signature                  |          | Signature             |       |
|----------------------------|----------|-----------------------|-------|
| Name Jeremy Skalet         |          | Name                  |       |
| Date Signed                |          | Date Signed           |       |
| State Certification # 3215 | State TN | State Certification # | State |
| Or State License #         | State    | Or State License #    | State |

# **Building Sketch**

| Borrower         | The Holli McCray Group |        |          |                |
|------------------|------------------------|--------|----------|----------------|
| Property Address | 12430 Willow Ridge     |        |          |                |
| City             | Knoxville              | County | State TN | Zip Code 37934 |
| Lender/Client    | The Holli McCray Group |        |          |                |