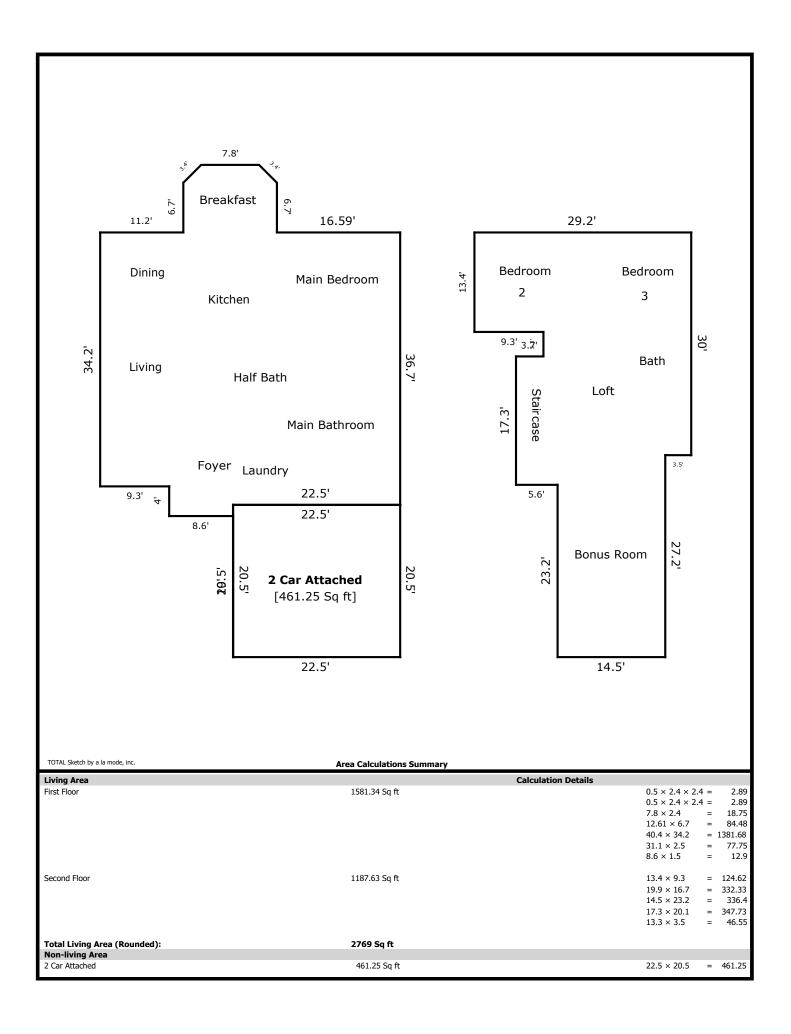

8614 Belle Mina- 2769 sq ft

1st Level- 1581 sq ft

Living 20 x 15 Dining 12 x 10 Kitchen 14 x 12 Breakfast 11 x 9 Main Bed 16 x 14 Main Bath 12 x 10 Laundry 7 x 6 Half Bath 6 x 5

2nd Level- 1188 sq ft

Bed 2 13 x 12 Bed 3 12 x 11 Bath 11 x 5 Loft 17 x 14 Bonus 26 x 14

### **Building Sketch**

| Borrower         | Joyce Tapscott  |        |          |                |  |
|------------------|-----------------|--------|----------|----------------|--|
| Property Address | 8614 Belle Mina |        |          |                |  |
| City             | Knoxville       | County | State TN | Zip Code 37932 |  |
| Lender/Client    | Joyce Tapscott  |        |          |                |  |