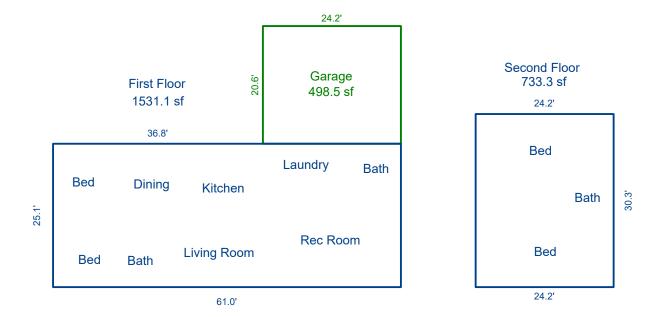

## Supplemental Addendum

|                  |                        | Supplemental Addendum File No. 0055803 |      |       | 3  |          |       |  |
|------------------|------------------------|----------------------------------------|------|-------|----|----------|-------|--|
| Borrower         |                        |                                        |      |       |    |          |       |  |
| Property Address | 619 Tillman Rd         |                                        |      |       |    |          |       |  |
| City             | Knoxville              | County                                 | Knox | State | ΤN | Zip Code | 37912 |  |
| Lender/Client    |                        |                                        |      |       |    |          |       |  |
| Measureme        | ents for 619 Tilman Rd |                                        |      |       |    |          |       |  |
| 1st Floor        | 1531 sq ft             |                                        |      |       |    |          |       |  |

| 1st Floor        | 1531 sq ft       |
|------------------|------------------|
| <u>2nd Floor</u> | <u>733 sq ft</u> |
| Total            | 2264 sq ft       |

The Square Footage-Method for Calculating: ANSI® Z765-2021 (American National Standards Institute®) Measuring Standard for calculating gross living area (GLA), and non-GLA areas of the subject property, was utilized in creating the sketch for this measurement report.

## Interior Rooms

| First Floor  |             |
|--------------|-------------|
| Living Room  | 16 x 12     |
| Kitchen      | 13.5 x 10.5 |
| Dining       | 11.5 x 10.5 |
| Bed          | 10.5 x 9.5  |
| Bed          | 11.5 x 11.5 |
| Bath         | 8 x 6.5     |
| Rec Room     | 23.5 x 17   |
| Bath         | 6.5 x 4     |
| Laundry      | 6.5 x 11.5  |
|              |             |
| Second Floor |             |
| Bed          | 23.5 x 15   |
| Bath         | 6.5 x 5     |
| Bed          | 19.5 x 10.5 |

| AREA CALCULATIONS SUMMARY                             |              |     |        |           | AREA CALCULATIONS BREAKDOWN |               |        |      |         |           |       |
|-------------------------------------------------------|--------------|-----|--------|-----------|-----------------------------|---------------|--------|------|---------|-----------|-------|
| Code Description Factor Net Size Perimeter Net Totals |              |     |        |           | Name                        | Base x        | Height | x    | Width = | Area      |       |
| GLA1                                                  | First Floor  | 1.0 | 1531.1 | 172.2     | 1531.1                      | First Floor   |        | 36.8 | х       | 25.1 =    | 923.7 |
| GLA2                                                  | Second Floor | 1.0 | 733.3  | 109.0     | 733.3                       |               |        | 25.1 | х       | 24.2 =    | 607.4 |
| GAR                                                   | Garage       | 1.0 | 498.5  | 89.6      | 498.5                       | Second Floor  |        | 30.3 | x       | 24.2 =    | 733.3 |
|                                                       |              |     |        |           |                             |               |        |      |         |           |       |
|                                                       |              |     |        |           |                             |               |        |      |         |           |       |
|                                                       |              |     |        |           |                             |               |        |      |         |           |       |
|                                                       |              |     |        |           |                             |               |        |      |         |           |       |
|                                                       | Net LIVABLE  | cnt | 2      | (rounded) | 2,264                       | 3 total items |        |      |         | (rounded) | 2,264 |