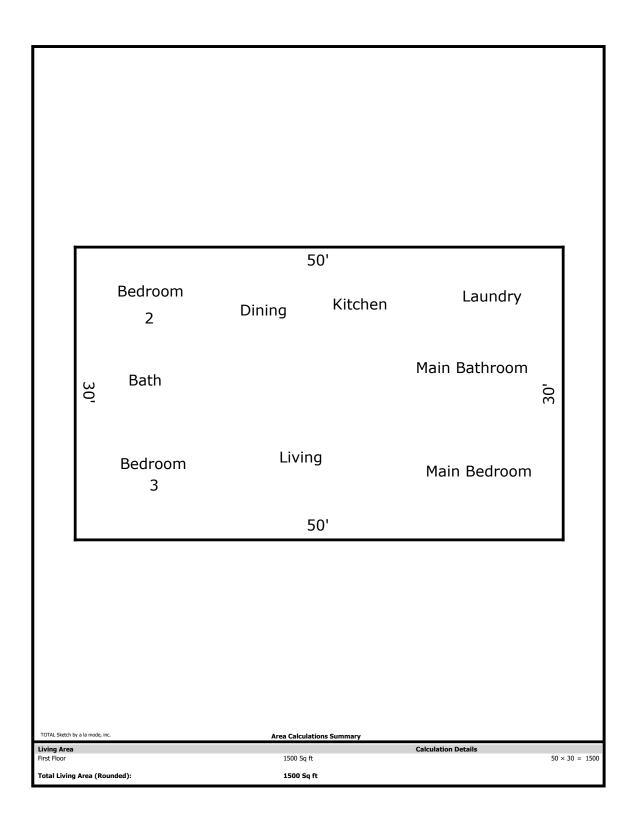

#### 4445 Norris Fwy- 1500 sq ft

Living 19 x 19
Dining 11 x 10
Kitchen 12 x 11
Laundry 11 x 5
Main Bed 15 x 13
Main Bath 10 x 6
Bed 2 12 x 10
Bath 8 x 8
Bed 3 14 x 11

| Signature                  |          | Signature             |       |
|----------------------------|----------|-----------------------|-------|
| Name Jeremy Skalet         |          | Name                  |       |
| Date Signed                |          | Date Signed           |       |
| State Certification # 3215 | State TN | State Certification # | State |
| Or State License #         | State    | Or State License #    | State |