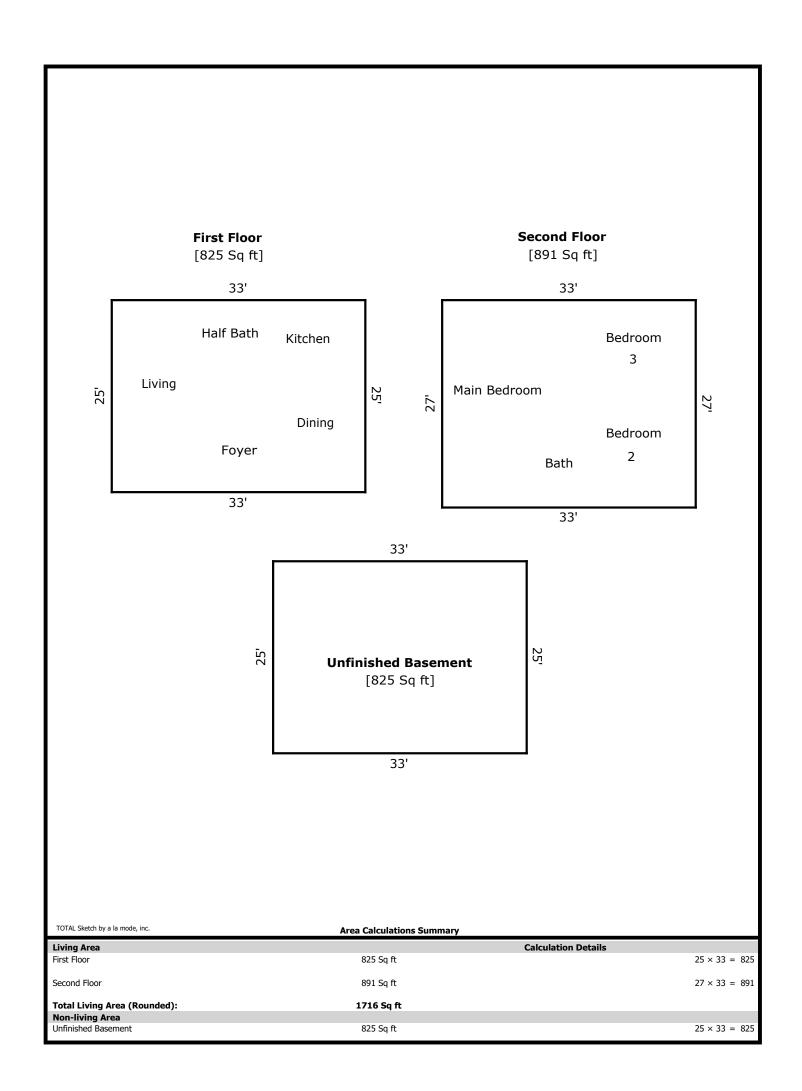

1205 Oglewood- 1716 sq ft

1st Level- 825 sq ft

Living 24 x 13 Half Bath4 x 3 Kitchen 12 x 12 Dining 11 x 11

2nd Level-891 sq ft

Main bed 25 x 13 Bath 8 x 6 Bed 2 13 x 11 Bed 3 12 x 11

Unfinished Basement- 825 sq ft

# **Building Sketch**

| Borrower         | The Holli McCray Group |       |      |       |    |          |       |  |
|------------------|------------------------|-------|------|-------|----|----------|-------|--|
| Property Address | 1205 Oglewood Ave      |       |      |       |    |          |       |  |
| City             | Knoxville              | Count | Knox | State | TN | Zip Code | 37917 |  |
| Lender/Client    | The Holli McCray Group |       |      |       |    |          |       |  |