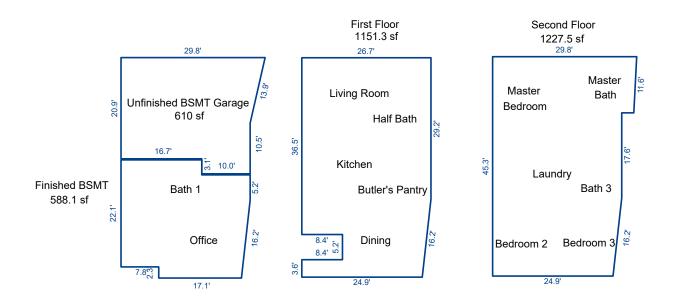

### Measurements of 601 W Vine Ave

1st Level 1151 square feet

2nd Level 1228 square feet 2379 square feet Total

Finished Basement 588 square feet

Unfinished Basement/

610 square feet

Garage

The Square Footage-Method for Calculating: ANSI® Z765-2021 (American National Standards Institute®) Measuring Standard for calculating gross living area (GLA), and non-GLA areas of the subject property, was utilized in creating the sketch.

#### **Interior Measurements**

### **Basement**

Office 19 x 15.5 x irr Bath 1 9.5 x 4.5

1st Floor

25.5 x 16 Living Kitchen 14.5 x 10.5 Dining Butler's Pantry 16.5 x 12 4 x 4 Half Bath 8 x 3

2nd Floor

Master Bedroom 14.5 x 11.5 Bedroom 2 13 x 11.5 Bedroom 3 11.5 x 10.5 Master Bath 11 x 10 x irr 9.5 x 4.5 9.5 x 7 x irr Bath 3 Laundry

The room measurements are interior wall to interior wall and rounded to the nearest 0.5 foot.

| Signature                     |          |
|-------------------------------|----------|
| Name Charles Skalet           |          |
| Date Signed 08/06/2021        |          |
| State Certification # CR-2399 | State TN |
| Or State License #            | State    |

## **Building Sketch**

| Borrower         | N/A            |             |          |                |  |
|------------------|----------------|-------------|----------|----------------|--|
| Property Address | 601 W Vine Ave |             |          |                |  |
| City             | Knoxville      | County Knox | State TN | Zip Code 37902 |  |
| Lender/Client    | N/A            |             |          |                |  |

Sketch by Apex Sketch

| AREA CALCULATIONS SUMMARY |                 |        |          |           |            | AREA CALCULATIONS BREAKDOWN |      |   |        |   |           |          |
|---------------------------|-----------------|--------|----------|-----------|------------|-----------------------------|------|---|--------|---|-----------|----------|
| Code                      | Description     | Factor | Net Size | Perimeter | Net Totals | Name                        | Base | x | Height | x | Width     | = Area   |
| GLA1                      | First Floor     | 1.0    | 1151.3   | 159.1     | 1151.3     | First Floor                 |      |   | 45.3   | х | 16.5 :    | = 747.5  |
| GLA2                      | Second Floor    | 1.0    | 1227.5   | 147.9     | 1227.5     |                             |      |   | 8.4    | Х | 3.6 :     | = 30.2   |
| BSMT                      | Finished BSMT   | 1.0    | 588.1    | 100.5     |            |                             |      |   | 36.5   | Х | 8.4 :     | = 306.6  |
|                           | Unfinished BSMT | 1.0    | 610.0    | 104.9     | 1198.0     |                             | 0.5  | Χ | 16.2   | Х | 1.8 :     | = 14.5   |
|                           |                 |        |          |           |            |                             |      |   | 29.2   | Х | 1.8 :     | = 52.6   |
|                           |                 |        |          |           |            | Second Floor                | 0.5  | Х | 16.2   | х | 1.8 =     | = 14.5   |
|                           |                 |        |          |           |            |                             |      |   | 29.2   | х | 1.8 =     | = 52.6   |
|                           |                 |        |          |           |            |                             |      |   | 11.6   | Х | 2.5 =     | = 29.0   |
|                           |                 |        |          |           |            |                             |      |   | 45.3   | Х | 24.9 :    | = 1128.0 |
|                           |                 |        |          |           |            |                             | 0.5  | Х | 11.6   | х | 0.6 =     | = 3.5    |
|                           |                 |        |          |           |            |                             |      |   |        |   |           |          |
|                           | Net LIVABLE     | cnt    | 2        | (rounded) | 2,379      | 10 total items              |      |   |        |   | (rounded) | 2,379    |