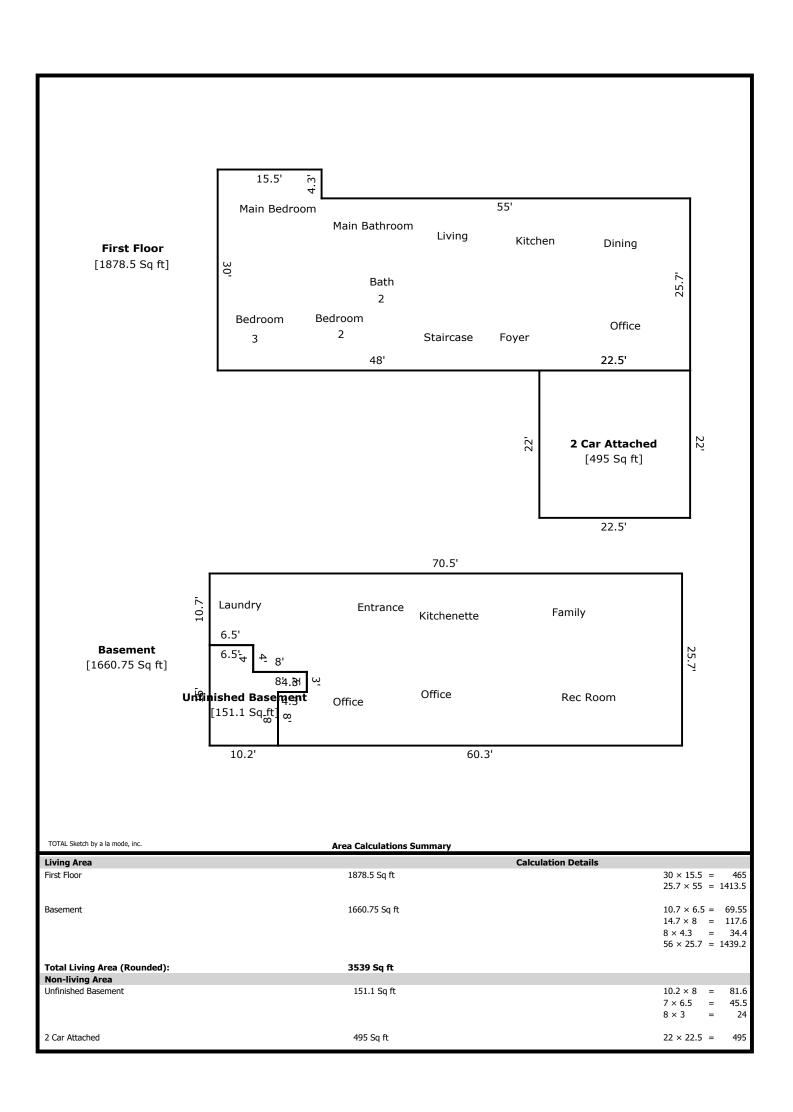

160 Saint Andrews- 3539 sq ft

1st Level- 1878 sq ft

Office 18 x 12 Dining 14 x 9 Kitchen 17 x 13 Living 22 x 13 Bath 2 9 x 5 Bed 2 15 x 9 Bed 3 12 x 11 Main Bed 17 x 14 Main Bath 14 x 7

Basement- 1661 sq ft

Laundry 8 x 5 Bath 8 x 6 Office 2 14 x 10 (no egress to exterior) Office 3 14 x 7 Kitchenette 12 x 8 Family 18 x 12 Rec 16 x 11

Unfinished Basement- 151 sq ft

| Signature                          | Signature               |       |
|------------------------------------|-------------------------|-------|
| Name Jeremy Skalet                 | Name                    |       |
| Date Signed                        | Date Signed             |       |
| State Certification # 3215 State T | N State Certification # | State |
| Or State License # State           | Or State License #      | State |

## **Building Sketch**

| Borrower         | Sharon Bailey     |        |       |                   |          |  |
|------------------|-------------------|--------|-------|-------------------|----------|--|
| Property Address | 160 Saint Andrews |        |       |                   |          |  |
| City             | Knoxville         | County | State | r <b>n</b> Zip Co | de 37932 |  |
| Lender/Client    | Sharon Bailey     |        |       |                   |          |  |