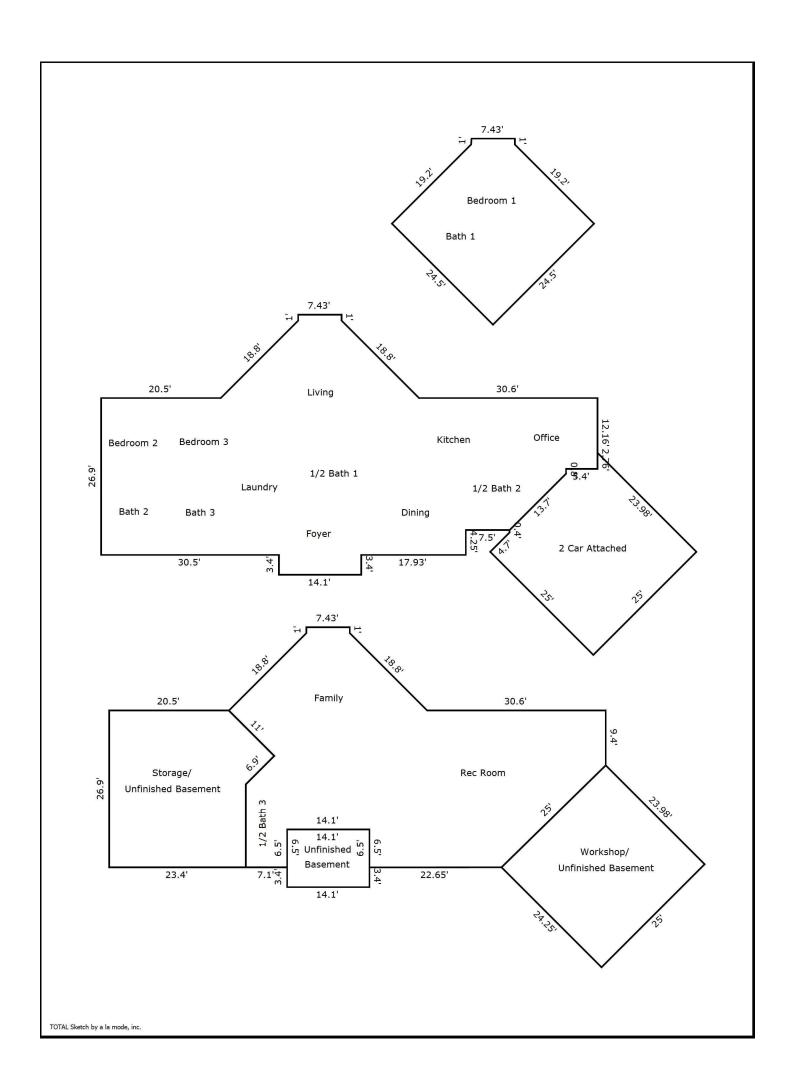

## **Building Sketch (Page - 1)**

| Borrower         |                       |               |          |                |
|------------------|-----------------------|---------------|----------|----------------|
| Property Address | 1006 S Briarcliff Cir |               | ·        |                |
| City             | Maryville             | County Blount | State TN | Zip Code 37803 |
| Lender/Client    |                       |               |          |                |