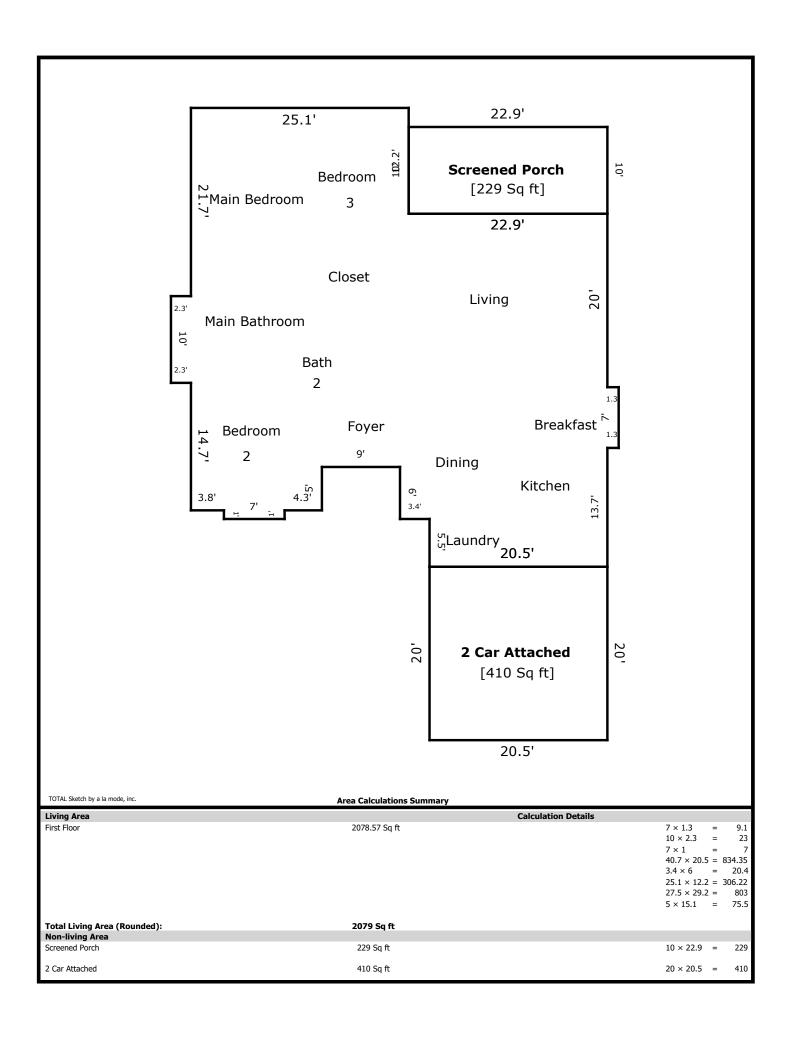

10026 McCormick- 2078 sq ft

Laundry/Pantry 8 x 5 Kitchen 12 x 11 Breakfast 9 x 7 Dining 16 x 11 Bed 2 14 x 12 Bath 2 7 x 5 Living 22 x 18 Bed 3 13 x 9 Main Bed 19 x 15 Main Closet 14 x 12 Man Bath 11 x 9

## **Building Sketch**

| Borrower         | Joyce Tapscott  |        |          |                |  |
|------------------|-----------------|--------|----------|----------------|--|
| Property Address | 10026 McCormick |        |          |                |  |
| City             | Knoxville       | County | State TN | Zip Code 37932 |  |
| Lender/Client    | Joyce Tapscott  |        |          |                |  |