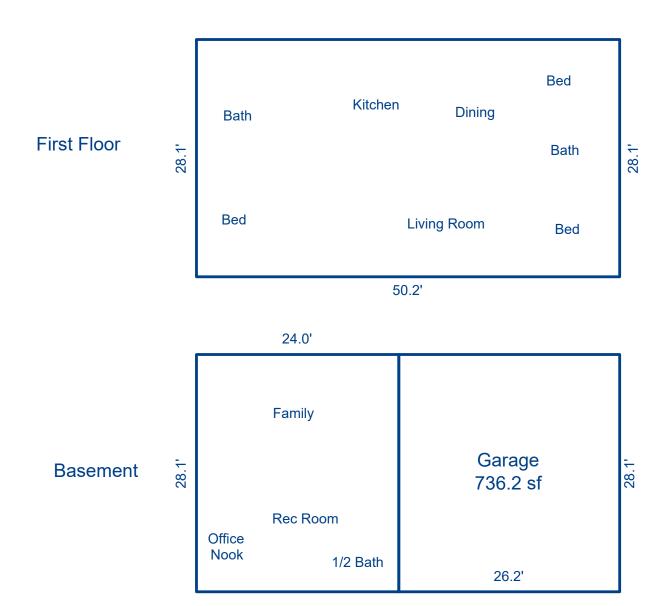

#### NIcole Lane Measurements of 936 Tree Trunk Rd

Knoxville

936 Tree Trunk Rd

1411 square feet SqFt- Main Level Sq Ft- Down Level 674 square feet Total Finished 2085 square feet

Garage 736 square feet

#### **Interior Room Measurements**

#### Main Level

Borrower **Property Address** 

Lender/Client

City

20 x 13.5 11.5 x 11.5 10 x 19.5 Living Dining Kitchen Laundry Closet 6 x 3.5 14.5 x 13.5 Bedroom Bath 8.5 x 5 Bedroom 10.5 x 12 Bath 8.5 x 5 Bedroom 12 x 11

Down Level

Family Room 22 x 13 Office Nook 11.5 x 5.5 Rec Room 13 x 9 1/2 Bath  $7 \times 3$ 

Signature Name Charles Skalet Date Signed <u>04/07/2022</u> State Certification # CR-2399 State TN Or State License # State

# **Building Sketch**

| Borrower         |                   |        |      |       |    |          |       |  |
|------------------|-------------------|--------|------|-------|----|----------|-------|--|
| Property Address | 936 Tree Trunk Rd |        |      |       |    |          |       |  |
| City             | Knoxville         | County | Knox | State | TN | Zip Code | 37934 |  |
| Lender/Client    | NIcole Lane       |        |      |       |    |          |       |  |

Sketch by Apex Sketch

|                                                                                  | ADEA CA       | L CIII ATT | ONE CHM | AADV      |        | AD                                                          | EA CALC | III ATTONE | DDEAKDOWN |         |      |
|----------------------------------------------------------------------------------|---------------|------------|---------|-----------|--------|-------------------------------------------------------------|---------|------------|-----------|---------|------|
| AREA CALCULATIONS SUMMARY  Code Description Factor Net Size Perimeter Net Totals |               |            |         |           |        | AREA CALCULATIONS BREAKDOWN Name Base x Height x Width = Ar |         |            |           |         |      |
|                                                                                  | •             |            |         |           |        |                                                             | Base    |            |           |         | Area |
| GLA1                                                                             | First Floor   | 1.0        | 1410.6  | 156.6     | 1410.6 | First Floor                                                 |         | 50.2       | x 28.     | 1 = 141 | 10.6 |
| BSMT                                                                             | Garage        | 1.0        | 736.2   | 108.6     |        |                                                             |         |            |           |         |      |
|                                                                                  | Finished BSMT | 1.0        | 674.4   | 104.2     | 1410.6 |                                                             |         |            |           |         |      |
|                                                                                  |               |            |         |           |        |                                                             |         |            |           |         |      |
|                                                                                  | Net LIVABLE   | cnt        | 1       | (rounded) | 1,411  | 1 total items                                               |         |            | (rounded  | ) 1,    | ,411 |