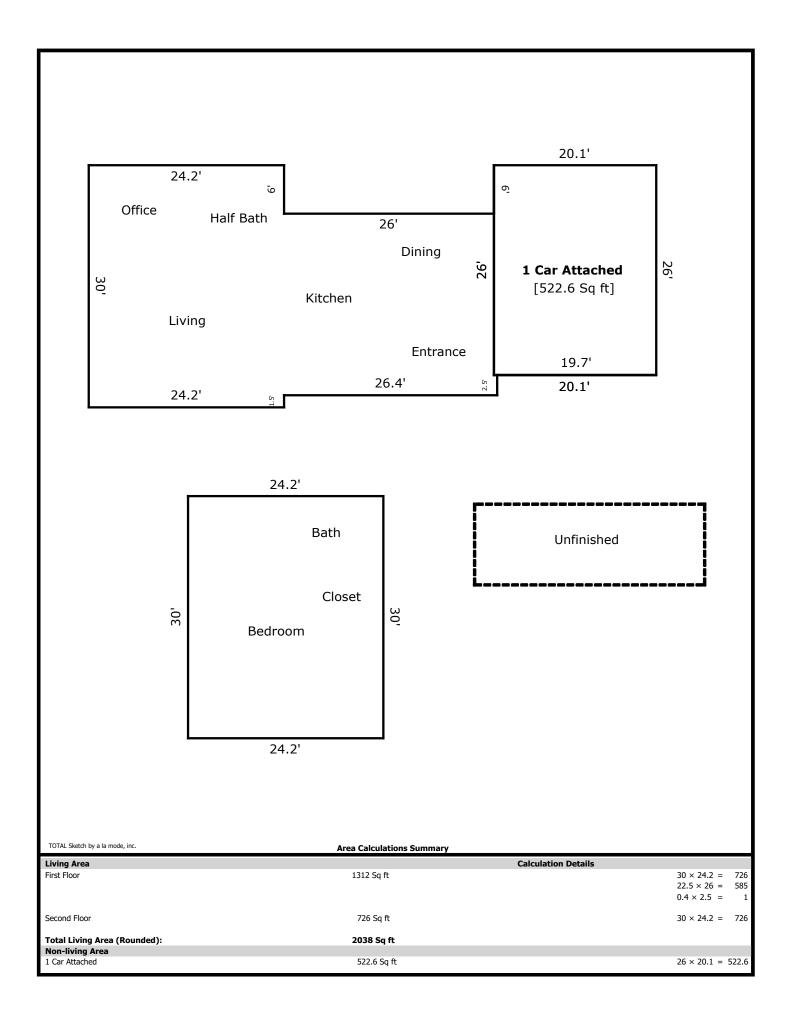

8002 Ball Camp pike - 2038 sq ft

1st Level- 1312 sq ft

Dining 12 x 10 Kitchen 20 x 11 Half Bath 6 x 4 Living 19 x 19 Office 12 x 9

2nd Level- 726 sq ft

Bed 15 x 29 Closet 8 x 6 Bath 11 x 6

Unfinished Area- 285 sq ft

## **Building Sketch**

| Borrower         | Judy Teasley        |             |          |                |  |
|------------------|---------------------|-------------|----------|----------------|--|
| Property Address | 8002 Ball Camp Pike |             |          |                |  |
| City             | Knoxville           | County Knox | State TN | Zip Code 37932 |  |
| Lender/Client    | Judy Teasley        |             |          |                |  |