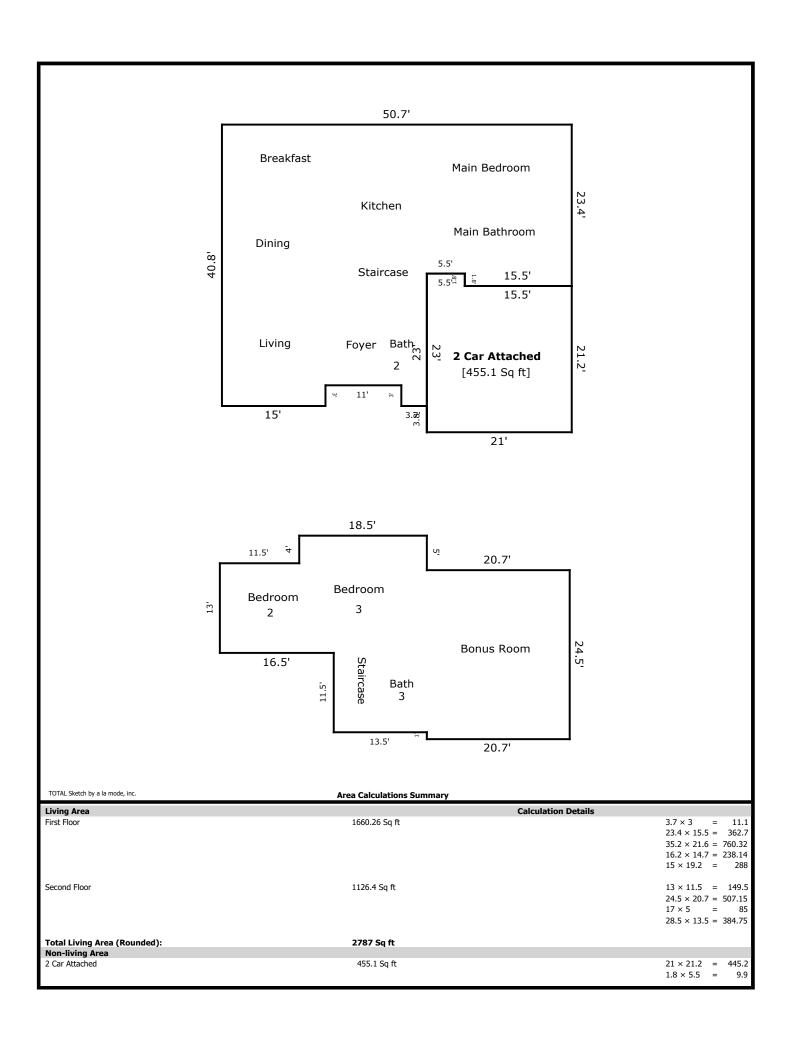

409 Anteelah- 2786 sq ft

1st Level- 1660 sq ft

Bath 2 9 x 6 Living 19 x 15 Dining/Breakfast 20 x 12 Kitchen 16 x 15 Laundry 10 x 6 Main Bed 16 x 15 Main Bath 11 x 11

2nd Level- 1126 sq ft

Bonus 23 x 16 Bath 3 10 x 6 Bed 2 12 x 11 Bed 3 12 x 12

## **Building Sketch**

| Borrower         | Joyce Tapscott |               |          |                |  |
|------------------|----------------|---------------|----------|----------------|--|
| Property Address | 409 Anteelah   |               |          |                |  |
| City             | Knoxville      | County Loudon | State TN | Zip Code 37932 |  |
| Lender/Client    | Joyce Tapscott |               |          |                |  |