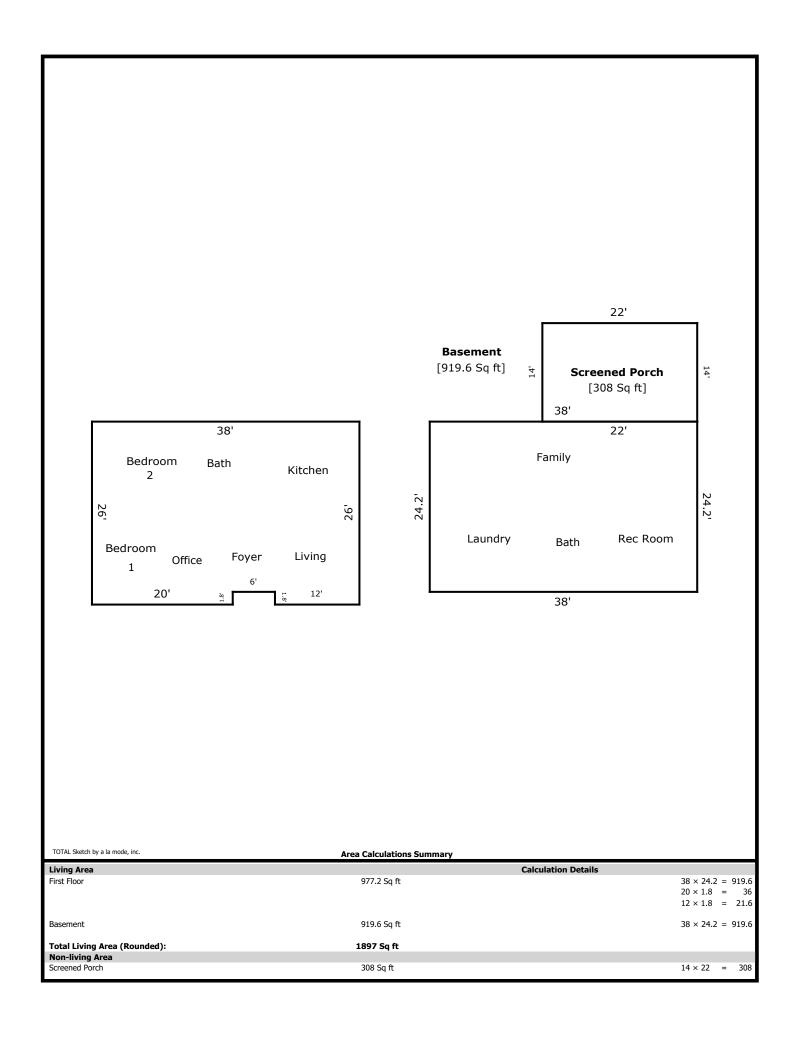

## 2726 Woods Smith- 1896 sq ft

1st Level- 977 sq ft

Living 11 x 11 Kitchen 18 x 10 Office 10 x 11 Bed 1 12 x 9 Bed 2 13 x 10 Bath 11 x 5

Basement- 919 sq ft

Laundry 11 x 10 Family 36 x 11
Rec 11 x 11
Bath 10 x 8

## **Building Sketch**

| Borrower         | The Holli McCray Group |             |       |    |          |       |  |
|------------------|------------------------|-------------|-------|----|----------|-------|--|
| Property Address | 2726 Woods Smith       |             |       |    |          |       |  |
| City             | Knoxville              | County Knox | State | TN | Zip Code | 37932 |  |
| Lender/Client    | The Holli McCray Group |             |       |    |          |       |  |