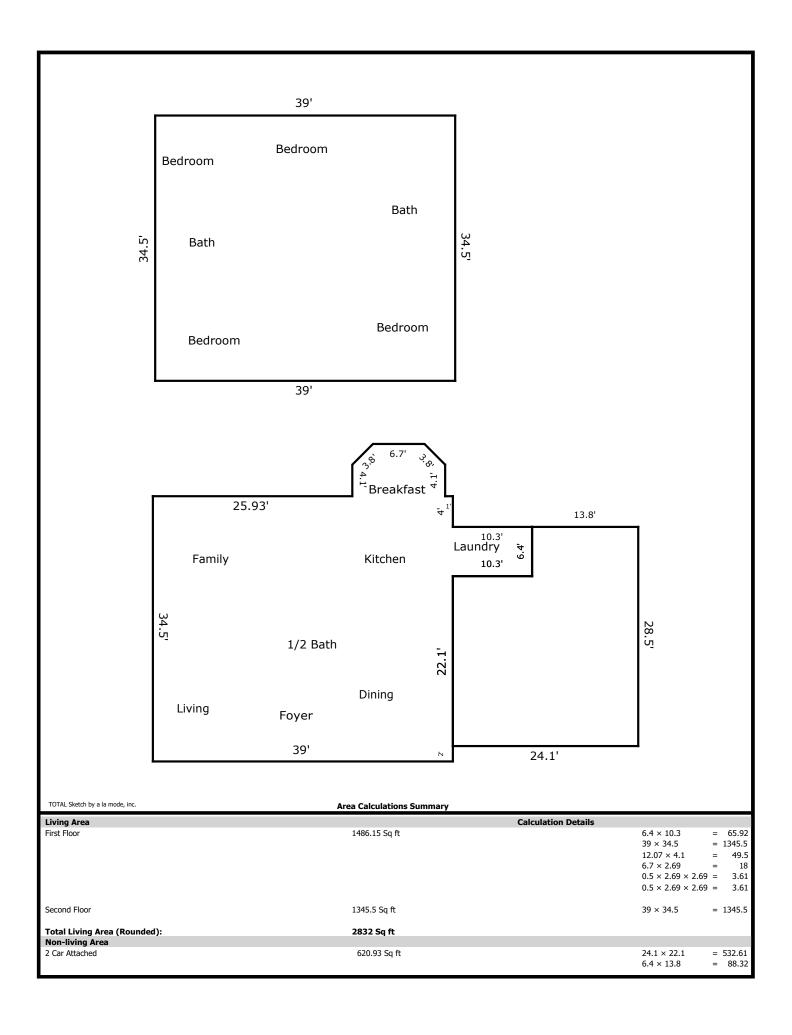

#### **Building Sketch**

| Borrower         |                  |             |          |                |  |
|------------------|------------------|-------------|----------|----------------|--|
| Property Address | 1212 Ryan Pl     |             |          |                |  |
| City             | Knoxville        | County Knox | State TN | Zip Code 37919 |  |
| Lender/Client    | Rachael Wedekind |             |          |                |  |

Supplemental Addendum

| Borrower                         |                      |       |        |       |    |          |       |
|----------------------------------|----------------------|-------|--------|-------|----|----------|-------|
| Property Address                 | 1212 Ryan Pl         |       |        |       |    |          |       |
| City                             | Knoxville            | Count | 🕅 Knox | State | ΤN | Zip Code | 37919 |
| Lender/Client                    | Rachael Wedekind     |       |        |       |    |          |       |
| Measurements for 1212 Ryan Place |                      |       |        |       |    |          |       |
| Main Level                       | 1486 sq ft           |       |        |       |    |          |       |
| Second Flo                       | or <u>1346 sq ft</u> |       |        |       |    |          |       |
| Total                            | 2832 sq ft           |       |        |       |    |          |       |

The Square Footage-Method for Calculating: ANSI® Z765-2021 (American National Standards Institute®) Measuring Standard for calculating gross living area (GLA), and non-GLA areas of the subject property, was utilized in creating the sketch for this measurement report.

## **Interior Measurements**

## 1st Level

| Living   | 15 x 19     |
|----------|-------------|
| Dining   | 14.5 x 13.5 |
| 1/2 Bath | 6 x 5       |
| Family   | 23 x 14.5   |
| Kitchen  | 15 x 14.5   |
| Laundry  | 10 x 6      |

## 2nd Level

| M Bed  | 19x14          |
|--------|----------------|
| M Bath | 10.5 x6.5 xirr |
| Bed    | 12 x 13.5      |
| Bed    | 12 x 15        |
| Bath   | 5 x 10.5       |
| Bed    | 15 x 11        |