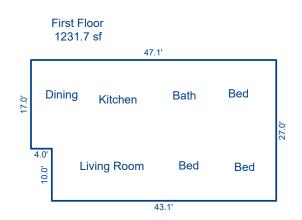

### Measurements for 4901 Spring Creek Ln

Sq Ft-Main 1232 sf Sq Ft-Down Finished 458 sf

Sq Ft- Down Unfinished 274 sf

The above measurements are completed according to appraisal industry standards.

#### Main Level

| Living Room | 18 x 13     |  |  |  |  |
|-------------|-------------|--|--|--|--|
| Dining Room | 12.5 x 9.5  |  |  |  |  |
| Bed         | 10.5 x 10.5 |  |  |  |  |
| Bed         | 14 x 12.5   |  |  |  |  |
| Bed         | 14 x 9      |  |  |  |  |
| Bath        | 8.5 x 6.5   |  |  |  |  |
| Kitchen     | 12 x 13     |  |  |  |  |

### **Building Sketch**

| Borrower         | N/A                  |             |          |                |
|------------------|----------------------|-------------|----------|----------------|
| Property Address | 4901 Spring Creek Rd |             |          |                |
| City             | Knoxville            | County Knox | State TN | Zip Code 37920 |
| Lender/Client    | Scott Groth          |             |          |                |

Sketch by Apex Sketch

| ADEA CALCIII ATTONG CHMMADY |                 |        |          |           |                             | ADEA CALC     | III ATTO | UC DE | TAKDOWAL |           |         |
|-----------------------------|-----------------|--------|----------|-----------|-----------------------------|---------------|----------|-------|----------|-----------|---------|
| AREA CALCULATIONS SUMMARY   |                 |        |          |           | AREA CALCULATIONS BREAKDOWN |               |          |       |          |           |         |
| Code                        | Description     | Factor | Net Size | Perimeter | Net Totals                  |               | Base :   |       | ht x     | Width     |         |
| GLA1                        | First Floor     | 1.0    | 1231.7   | 148.2     | 1231.7                      | First Floor   |          | 47    | .1 x     | 17.0      | = 800.7 |
| BSMT                        | Finished BSMT   | 1.0    | 458.2    | 86.6      |                             |               |          | 43    | .1 x     | 10.0      | = 431.0 |
|                             | Unfinished BSMT | 1.0    | 273.9    | 71.8      | 732.1                       |               |          |       |          |           |         |
|                             |                 |        |          |           |                             |               |          |       |          |           |         |
|                             |                 |        |          |           |                             |               |          |       |          |           |         |
|                             |                 |        |          |           |                             |               |          |       |          |           |         |
|                             |                 |        |          |           |                             |               |          |       |          |           |         |
|                             |                 |        |          |           |                             |               |          |       |          |           |         |
|                             | Net LIVABLE     | cnt    | 1        | (rounded) | 1,232                       | 2 total items |          |       |          | (rounded) | 1,232   |
|                             |                 |        |          |           |                             |               |          |       |          |           |         |