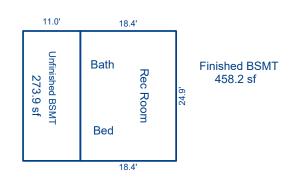

### Measurements for 4901 Spring Creek Ln

Sq Ft-Main 1232 sf Sq Ft-Down Finished 458 sf

Sq Ft- Down Unfinished 274 sf

The above measurements are completed according to appraisal industry standards.

#### **Basement**

Rec Room Bedroom Area 23 x 13.5 15 x 10 Bath 8.5 x 6

The room measurements are interior wall to interior wall and rounded to the nearest 0.5 foot.

### **Building Sketch**

| Borrower         | N/A                  |             |          |                |
|------------------|----------------------|-------------|----------|----------------|
| Property Address | 4901 Spring Creek Rd |             |          |                |
| City             | Knoxville            | County Knox | State TN | Zip Code 37920 |
| Lender/Client    | Scott Groth          |             |          |                |

Sketch by Apex Sketch

| ADEA CALCIII ATTONG CHMMADY |                 |        |          |           |                             | ADEA CALC     | III ATTO | UC DE | TAKDOWAL |           |         |
|-----------------------------|-----------------|--------|----------|-----------|-----------------------------|---------------|----------|-------|----------|-----------|---------|
| AREA CALCULATIONS SUMMARY   |                 |        |          |           | AREA CALCULATIONS BREAKDOWN |               |          |       |          |           |         |
| Code                        | Description     | Factor | Net Size | Perimeter | Net Totals                  |               | Base :   |       | ht x     | Width     |         |
| GLA1                        | First Floor     | 1.0    | 1231.7   | 148.2     | 1231.7                      | First Floor   |          | 47    | .1 x     | 17.0      | = 800.7 |
| BSMT                        | Finished BSMT   | 1.0    | 458.2    | 86.6      |                             |               |          | 43    | .1 x     | 10.0      | = 431.0 |
|                             | Unfinished BSMT | 1.0    | 273.9    | 71.8      | 732.1                       |               |          |       |          |           |         |
|                             |                 |        |          |           |                             |               |          |       |          |           |         |
|                             |                 |        |          |           |                             |               |          |       |          |           |         |
|                             |                 |        |          |           |                             |               |          |       |          |           |         |
|                             |                 |        |          |           |                             |               |          |       |          |           |         |
|                             |                 |        |          |           |                             |               |          |       |          |           |         |
|                             | Net LIVABLE     | cnt    | 1        | (rounded) | 1,232                       | 2 total items |          |       |          | (rounded) | 1,232   |
|                             |                 |        |          |           |                             |               |          |       |          |           |         |