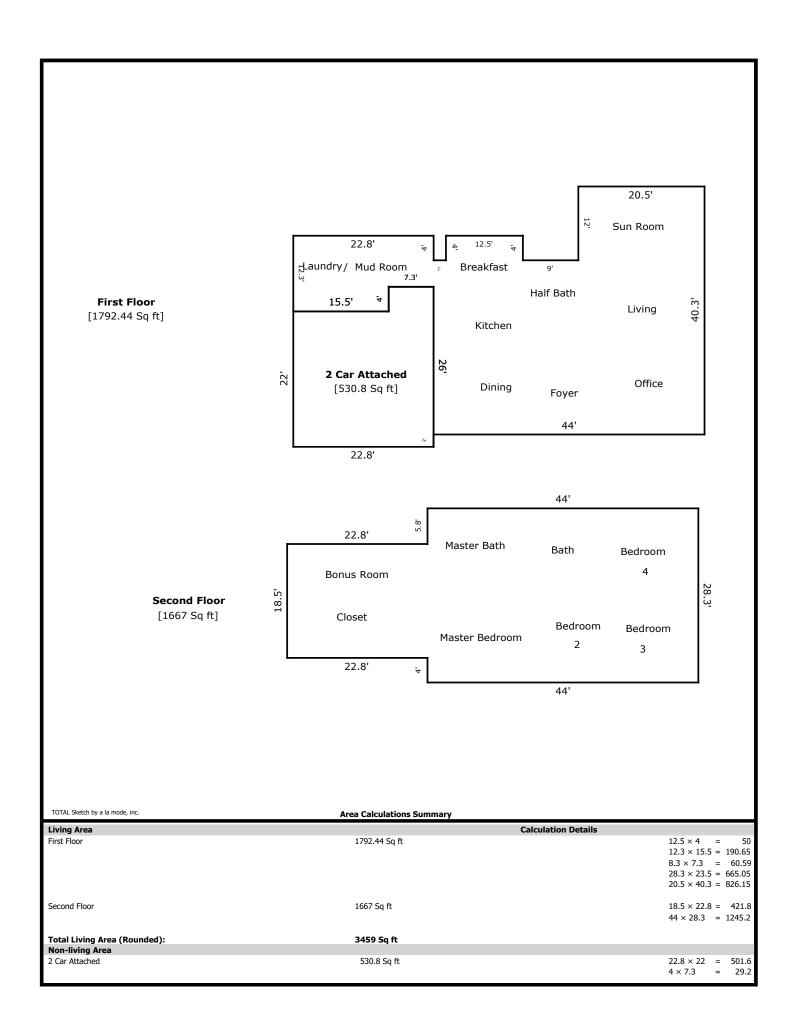

424 Clover Fork- 3459 sq ft

1st Level- 1792 sq ft

Office 18 x 12
Dining 14 x 12
Kitchen/Breakfast 18 x 14
Half Bath 8 x 6
Living 19 x 14
Sun Room 19 x 12
Laundry/Mud Room 15 x 7

2nd Level- 1667 sq ft

Bonus 18 x 12
Master Closet 21 x 6
Master Bed 17 x 14
Master Bath 17 x 10
Bath 9 x 8
Bed 2 12 x 11
Bed 3 13 x 12
Bed 4 13 x 13

## **Building Sketch**

| Borrower         | The Holli McCray Group |             |       |    |          |       |  |
|------------------|------------------------|-------------|-------|----|----------|-------|--|
| Property Address | 424 Clover Fork Dr     |             |       |    |          |       |  |
| City             | Knoxville              | County Knox | State | TN | Zip Code | 37932 |  |
| Lender/Client    | The Holli McCray Group |             |       |    |          |       |  |