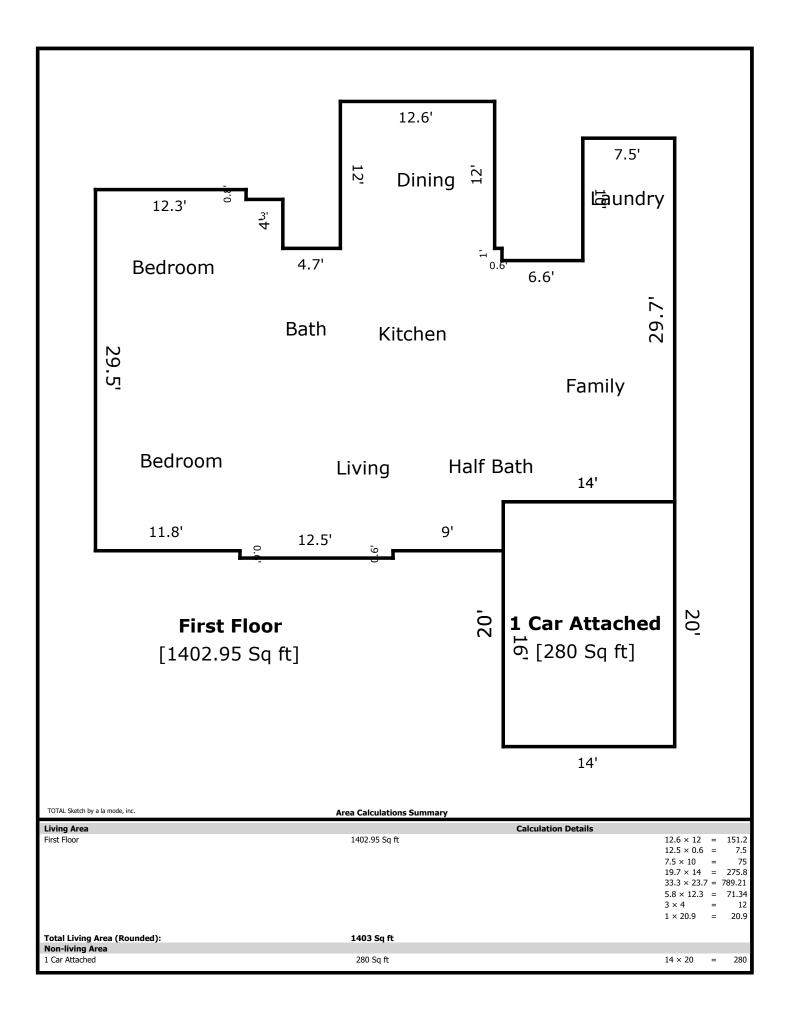

## **Building Sketch**

| Borrower         | Debaran Hughes        |             |          |                |  |
|------------------|-----------------------|-------------|----------|----------------|--|
| Property Address | 4232 Taliluna         |             |          |                |  |
| City             | Knoxville             | County Knox | State TN | Zip Code 37932 |  |
| Lender/Client    | The Hughes Properties |             |          |                |  |

4232 Taliluna- 1403 sq ft