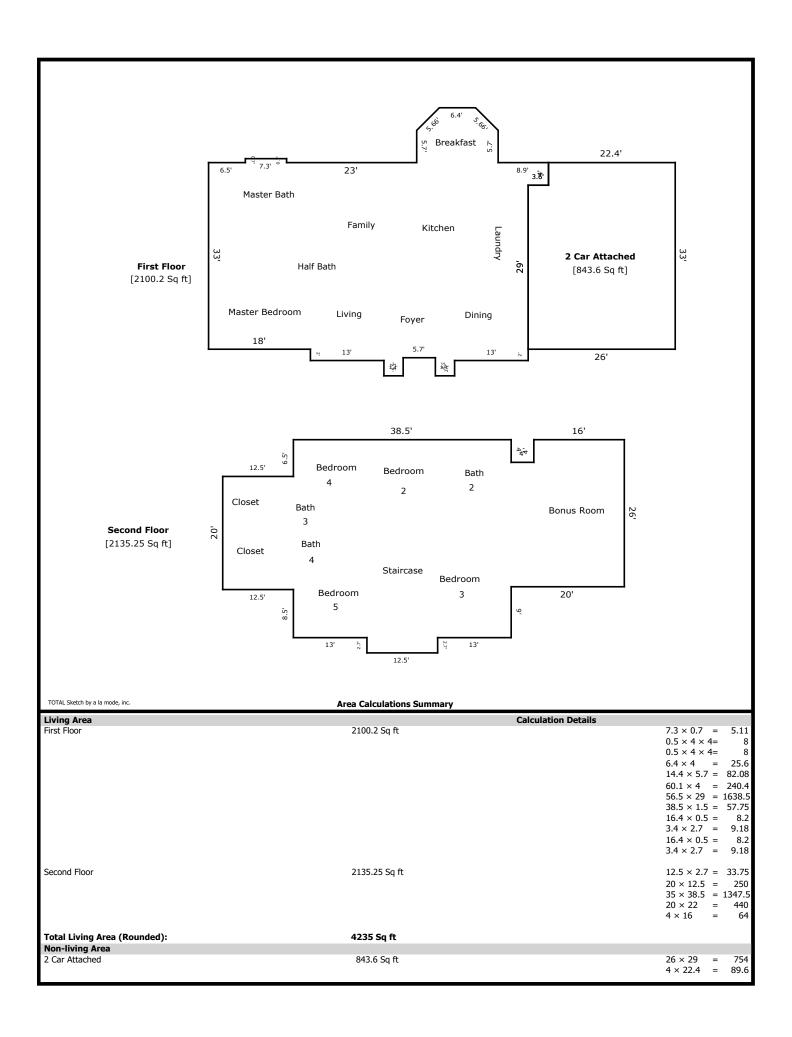

# **Building Sketch**

| Borrower         | Joyce Tapscott |        |          |          |       |  |
|------------------|----------------|--------|----------|----------|-------|--|
| Property Address | 1600 Agawela   |        |          |          |       |  |
| City             | Knoxville      | County | State TN | Zip Code | 37919 |  |
| Lender/Client    | Joyce Tapscott |        |          |          |       |  |

1600 Agawela- 4235 sq ft

1st Level- 2100 sq ft

Laundry 10 x 6 Breakfast 13 x 10 Kitchen 13 x 12 Dining 14 x 13 Living 15 x 13 Family 18 x 16 Half Bath 5 x 5 Master Bed 17 x 14 Master Bath 18 x 11

2nd Level- 2135 sq ft

Bonus 25 x 16 Bath 2 10 x 8 Bed 2 15 x 12 Bed 3 13 x 13 Bed 4 14 x 13 Bath 3 13 x 5 Bed 5 13 x 14 Bath 4 9 x 5

| Signature                         |          | Signature             |       |
|-----------------------------------|----------|-----------------------|-------|
| Name Jeremy Skalet                |          | Name                  |       |
| Date Signed                       |          | Date Signed           |       |
| State Certification # <u>3215</u> | State TN | State Certification # | State |
| Or State License #                | State    | Or State License #    | State |