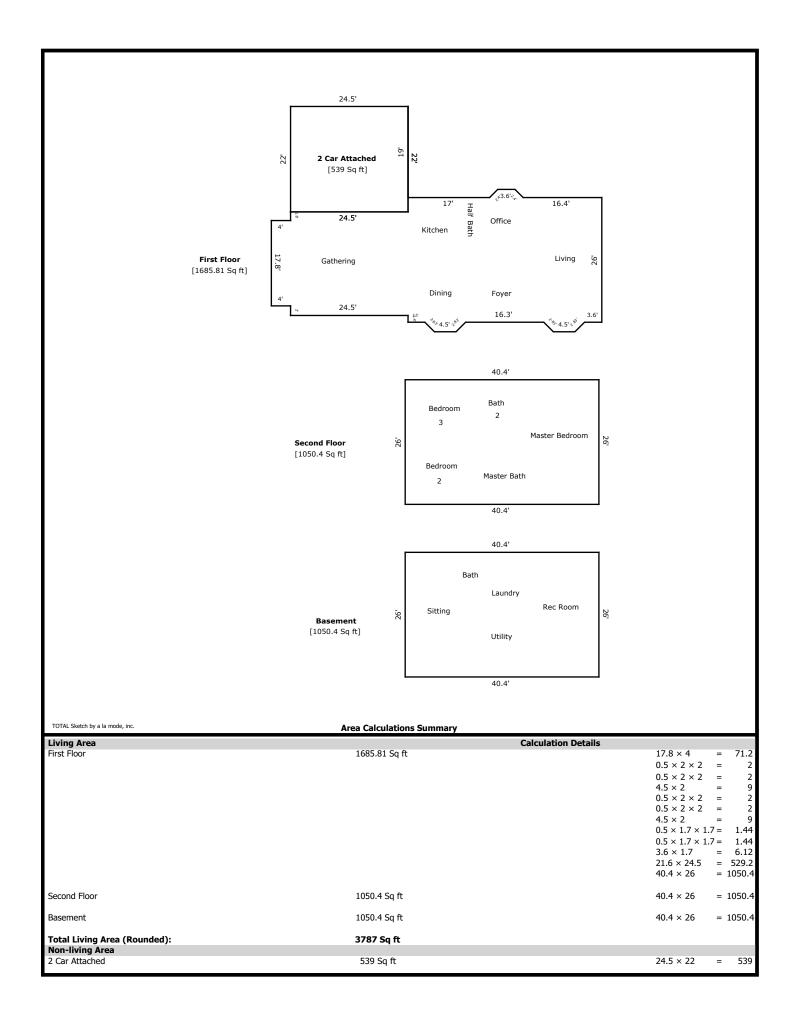

6500 Orchard- 3786 sq ft

1st Level- 1686 sq ft

Living 24 x 14 Dining 14 x 12 Office 10 x 9 Half Bath 8 x 3 Kitchen 12 x 9 Gathering 25 x 20

2nd Level- 1050 sq ft

Master Bed 20 x 14 Master Bath 8 x 6 Bath 2 9 x 5 Bed 2 14 x 14 Bed 3 13 x 10

Basement- 1050 sq ft

Sitting 10 x 8 Bath 5 x 4 Rec 17 x 12 Laundry 7 x 7

| Signature             |      |          | Signature             |       |
|-----------------------|------|----------|-----------------------|-------|
| Name Jeremy Sk        | alet |          | Name                  |       |
| Date Signed           |      |          | Date Signed           |       |
| State Certification # | 3215 | State TN | State Certification # | State |
| Or State License #    |      | State    | Or State License #    | State |

### **Building Sketch**

| Borrower         | Joyce Tapscott |        |          |                |
|------------------|----------------|--------|----------|----------------|
| Property Address | 6500 Orchard   |        |          |                |
| City             | Knoxville      | County | State TN | Zip Code 37932 |
| Lender/Client    | Joyce Tanscott |        |          |                |