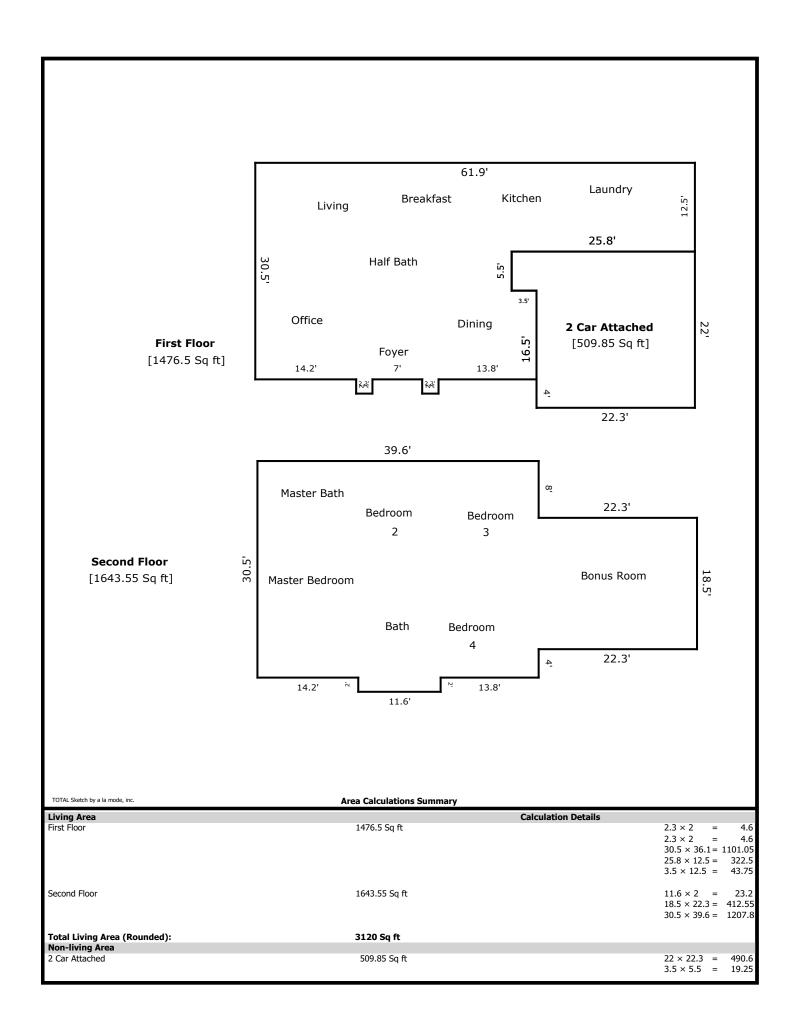

### **Building Sketch**

| Borrower         | N/A                    |        |        |     |        |     |          |       |  |
|------------------|------------------------|--------|--------|-----|--------|-----|----------|-------|--|
| Property Address | 10217 Lynn Chase Ln    |        |        |     |        |     |          |       |  |
| City             | Knoxville              | County | Sevier | Sta | ate Ti | N 2 | Zip Code | 37932 |  |
| Lender/Client    | The Holli McCray Group |        |        |     |        |     |          |       |  |

|                  |                     | Supplemental Addendum | File No. 0053699 |                |  |  |
|------------------|---------------------|-----------------------|------------------|----------------|--|--|
| Borrower         | N/A                 |                       |                  |                |  |  |
| Property Address | 10217 Lynn Chase Ln |                       |                  |                |  |  |
| City             | Knoxville           | County Sevier         | State TN         | Zip Code 37932 |  |  |

10217 Lynn Chase - 3120 sq ft

Knoxville

The Holli McCray Group

1st Level- 1476 sq ft

Dining 13 x 12 Office 14 x 12 Living 23 x 16 Half Bath 6 x 5 Breakfast 12 x 9 Kitchen 13 x 11

Lender/Client

City

2nd Level- 1643 sq ft

Bonus 18 x 18 Master Bed 16 x 14 Master Bath 13 x 13 Bath 2 11 x 8 Bed 2 13 x 11 Bed 3 13 x 11 Bed 4 12 x 11