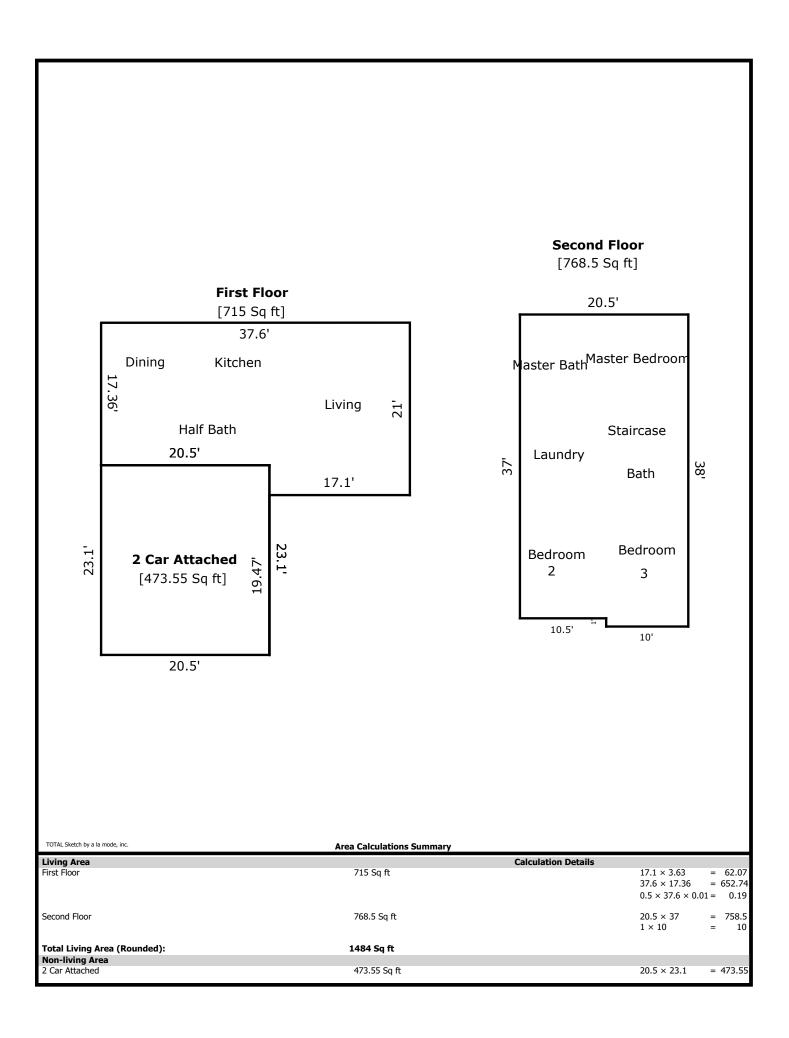

# **Building Sketch**

| Borrower         | The Holli McCray Group |             |          |                |  |
|------------------|------------------------|-------------|----------|----------------|--|
| Property Address | 9830 Thunderbolt       |             |          |                |  |
| City             | Knoxville              | County Knox | State TN | Zip Code 37932 |  |
| Lender/Client    | The Holli McCray Group |             |          |                |  |

9830 Thunderbolt- 1485 sq ft

1st Level- 717 sq ft

Living 20 x 14 Kitchen 12 x 11 Dining 10 x 10 Half Bath 6 x 5

2nd Level- 768 sq ft

Bed 2 11 x 10 Bed 3 12 x 10 Bath 9 x 5 Laundry 6 x 6 Master Bed 13 x 12 Master Bath 8 x 6