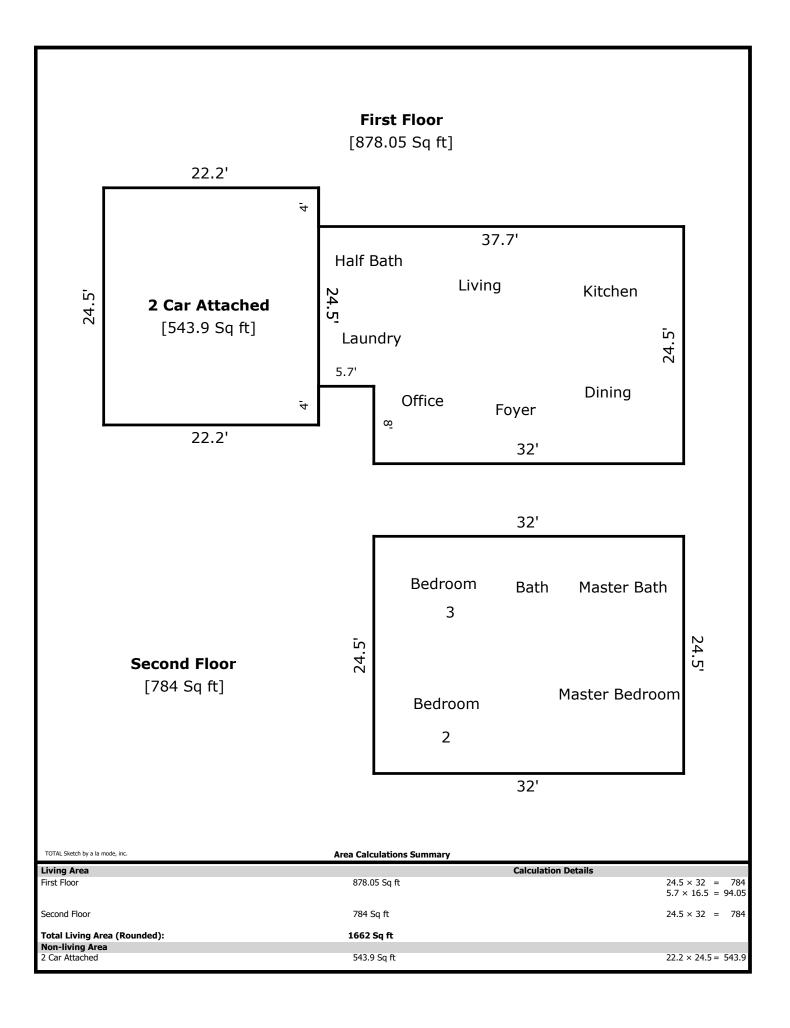

2115 Bishops Bridge- 1662 sq ft

1st Level- 878 sq ft

Laundry 6 x 5 Half Bath 6 x 3 Living 19 x 11 Kitchen 12 x 11 Dining 11 x 11 Office 12 x 11

2nd Level- 784 sq ft

Master Bed 17 x 11 Master Bath 10 x 5 Bath 5 x 5 Bed 2 13 x 11 Bed 3 12 x 10

## **Building Sketch**

| Borrower         | The Holli McCray Group |             |          |                |  |
|------------------|------------------------|-------------|----------|----------------|--|
| Property Address | 2115 Bishops Bridge    |             |          |                |  |
| City             | Knoxville              | County Knox | State TN | Zip Code 37932 |  |
| Lender/Client    | The Holli McCray Group |             |          |                |  |