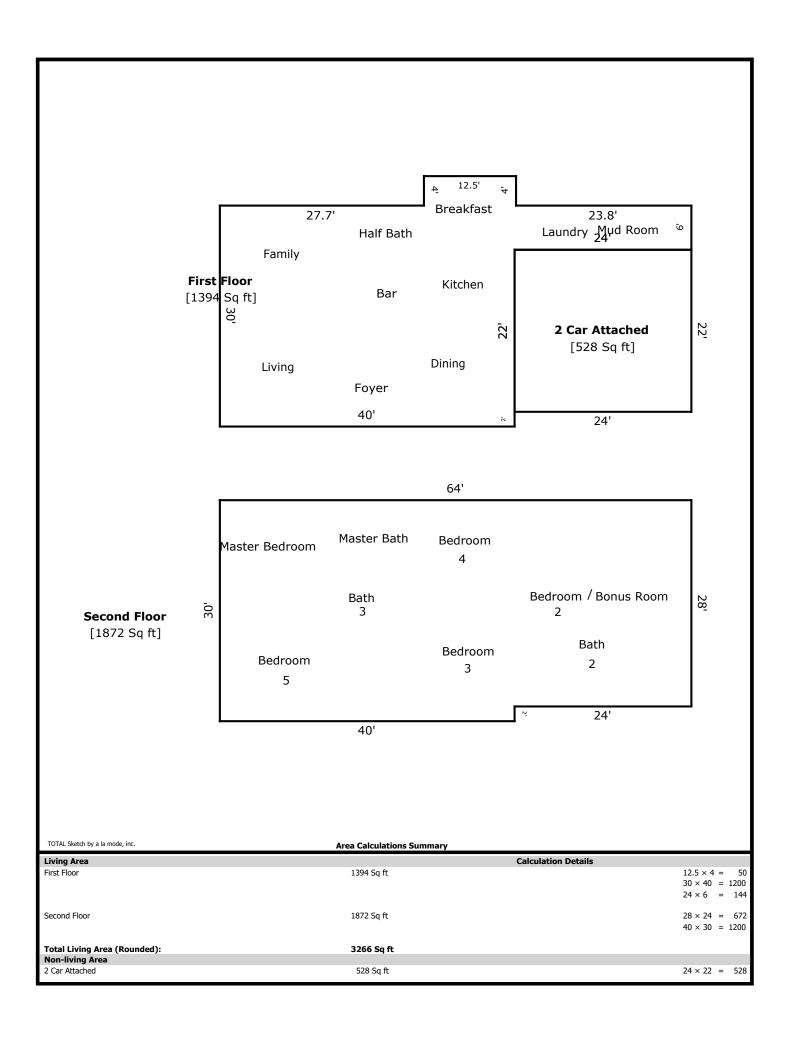

11915 W Fox Chase- 3266 sq ft

#### 1st Level- 1394 sq ft

Laundry/Mud Room 18 x 5 Breakfast 12 x 7 Kitchen 12 x 11 Half Bath 6 x 5 Bar 5 x 5 Family 21 x 15 Living 16 x 13 Dining 12 x 11

2nd Level- 1872 sq ft

Bed 2/Bonus 20 x 16 Bath 2 9 x 9 Bed 3 14 x 12 Bed 4 12 x 10 Bath 3 7 x 5 Bed 5 21 x 10 Master Bed 18 x 13 Master Bath 14 x 5

## **Building Sketch**

| Borrower         | Laura Slyman      |             |       |    |          |       |  |
|------------------|-------------------|-------------|-------|----|----------|-------|--|
| Property Address | 11915 W Fox Chase |             |       |    |          |       |  |
| City             | Knoxville         | County Knox | State | ΤN | Zip Code | 37932 |  |
| Lender/Client    | Laura Slyman      |             |       |    |          |       |  |