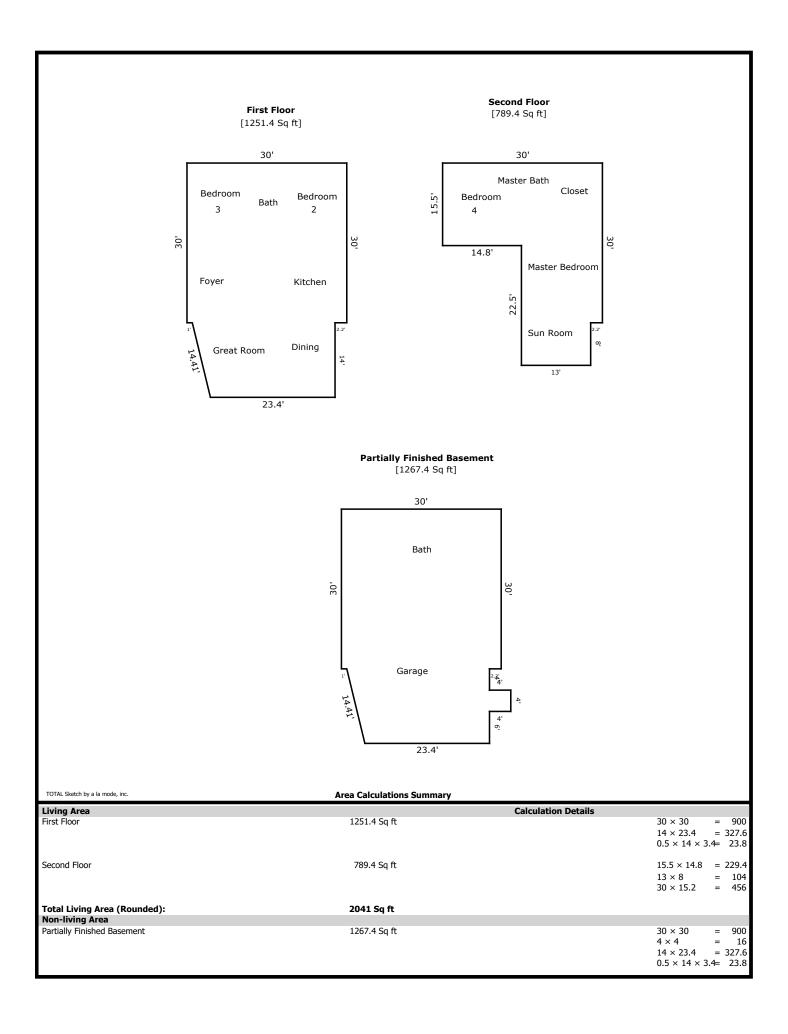

6804 Flint Gap- 2040 sq ft

1st Level- 1251 sq ft

Great Room 25 x 18 Dining 12 x 12 Kitchen 16 x 10 Bed 2 11 x 10 Bath 7 x 7 Bed 3 11 x 11

2nd Level- 789 sq ft

Bed 4 11 x 7 Sun Room 12 x 7 Master Bed 18 x 14 Master Bath 14 x 8

Unfinished Basement- 1267 sq ft

| Signature                          | Signature                |       |
|------------------------------------|--------------------------|-------|
| Name Jeremy Skalet                 | Name                     |       |
| Date Signed                        | Date Signed              |       |
| State Certification # 3215 State 1 | TN State Certification # | State |
| Or State License # State _         | Or State License #       | State |

## **Building Sketch**

| Borrower         | The Holli McCray Group |        |          |                |  |
|------------------|------------------------|--------|----------|----------------|--|
| Property Address | 6804 Flint Gap         |        |          |                |  |
| City             | Knoxville              | County | State TN | Zip Code 37932 |  |
| Lender/Client    | The Holli McCray Group |        |          |                |  |