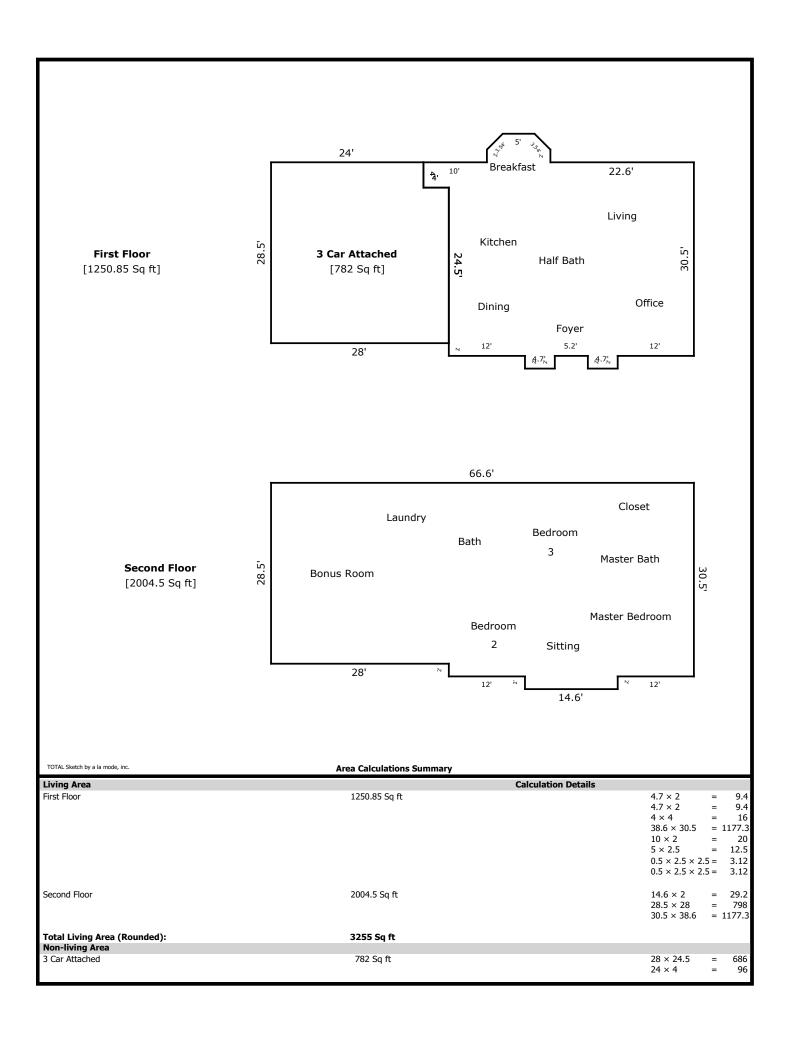

5422 Haskin Knoll- 3255 sq ft

1st Level- 1251 sq ft

Office 12 x 11 Half Bath 6 x 4 Living 22 x 18 Kitchen 15 x 13 Breakfast 9 x 6 Dining 12 x 11

2nd Level- 2004 sq ft

Bonus 27 x 24 Laundry 9 x 6 Bed 2 11 x 11 Bath 2 13 x 5 Bed 3 13 x 11 Master Bed 19 x 14 Master Bath 15 x 9 Master Closet 15 x 5 Sitting 13 x 7

# **Building Sketch**

| Borrower         | The Holli McCray Group |             |          |                |  |
|------------------|------------------------|-------------|----------|----------------|--|
| Property Address | 5422 Haskin Knoll      |             |          |                |  |
| City             | Knoxville              | County Knox | State TN | Zip Code 37932 |  |
| Lender/Client    | The Holli McCray Group |             |          |                |  |